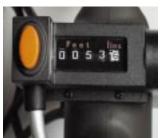

# DUAL PUSH-BUTTON COUNTER RESETS: one on the counter, one on the handle. Counter adds going forward, subtracts in reverse. Measures up to 10,000 feet or 10,000 meters. Zero starting point indicator on the wheel.