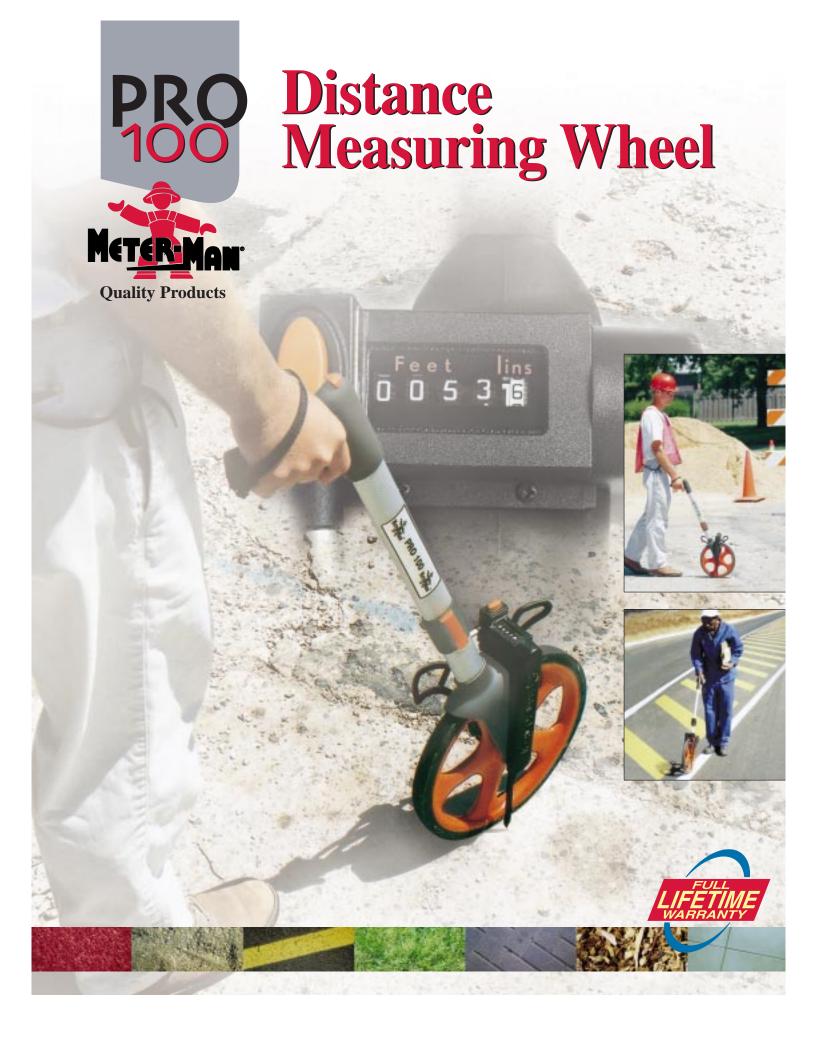

### PRO Distance 100 Measuring Wheel

Experience a new level of comfort, convenience and productivity with the Meter-Man Pro100 Series Measuring Wheel. Features such as sealed bearings, non-slip belt-driven counter, folding handle, and ergonomic handgrip with built-in brake control make the Pro100 a true professional's measuring wheel. Take a closer look at the quality and innovation of the Pro100 Series.