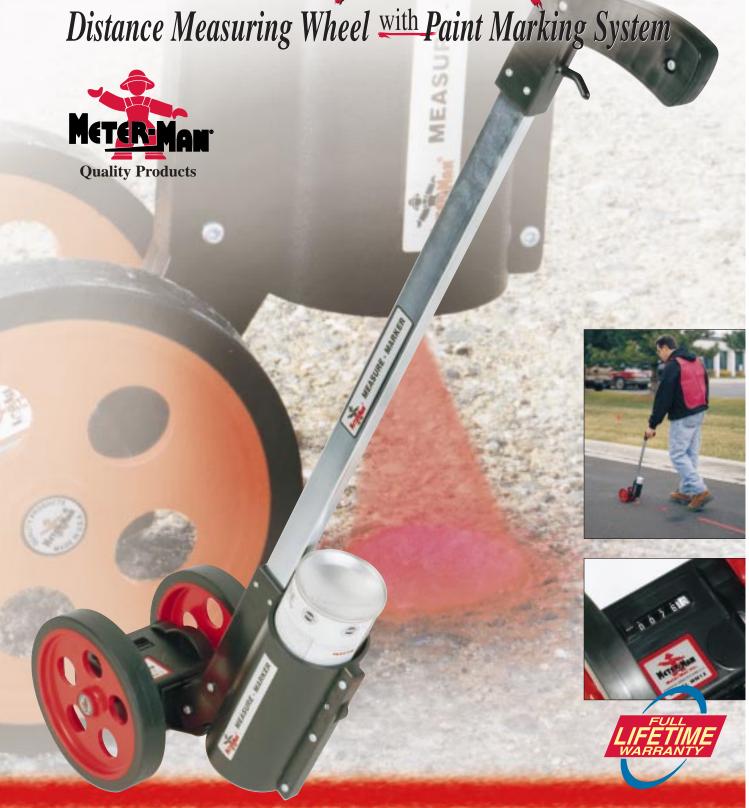

Now you can measure and mark as you walk with the new Measure Marker from Meter-Man. Use the 5-digit counter for accurate measuring while marking the distance with a pull of the trigger! Innovation you expect from Meter-Man with quality you can count on.

## MEASURE <u>AND</u> MARK AS YOU WALK

**HAND GRIP** with spray trigger releases paint on target. One person operation.

5-DIGIT COUNTER reads up to 10,000 feet or 1,000 meters. Counter adds going forward, subtracts in reverse.

DUAL 6" DIAMETER
WHEELS provide excellent
stability and accuracy on
hard, smooth surfaces. Durable
polyvinyl treads for improved
traction and long life.

AEROSOL PAINT CAN (not included). Markings are sprayed close to the surface to minimize drift.