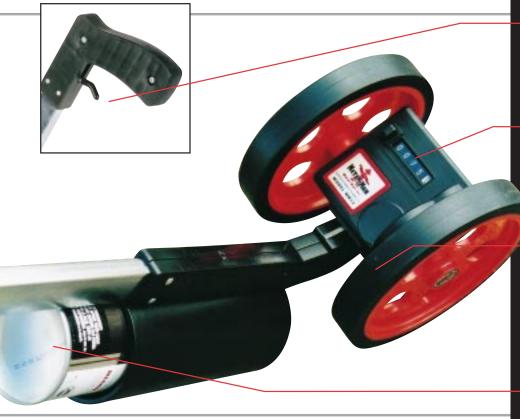

## MEASURE <u>AND</u> MARK AS YOU WALK

**HAND GRIP** with spray trigger releases paint on target. One person operation.

5-DIGIT COUNTER reads up to 10,000 feet or 1,000 meters. Counter adds going forward, subtracts in reverse.

DUAL 6" DIAMETER
WHEELS provide excellent
stability and accuracy on
hard, smooth surfaces. Durable
polyvinyl treads for improved
traction and long life.

AEROSOL PAINT CAN (not included). Markings are sprayed close to the surface to minimize drift.