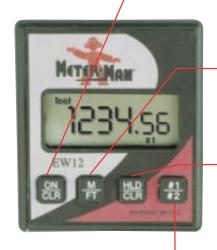

### Sure-grip rubber push buttons are easy to read and use.

#### LCD DISPLAY

LCD (Liquid Crystal Display) shows six digits—four whole numbers and two decimals. All functions and displays are clearly identified and easy to read.

#### ON/CLR

This function key turns the electronics on when pressed once and clears the existing reading when pressed a second time. If the wheel or the controls are not operated for a period of approximately three minutes, the unit will automatically turn off to conserve battery life, but will continue to retain the data.

#### M/FT

Select from 3 measuring modes:

- Feet + inches (0000'00")
- Feet + hundredths of a foot (0000.00)
- Meters + centimeters (0000.00)

#### HLD/CLR

This key holds a reading on either the #1 or the #2 counter. Pressing the button once sets the counter (#1 or #2 whichever is displayed) into a HOLD state while allowing the other counter to continue to count. Pressing this button a second time releases the HOLD and clears the counter.

#### #1/#2

This button alternates the display between the #1 or #2 data. The display includes a #1 or #2 to indicate which is in use.