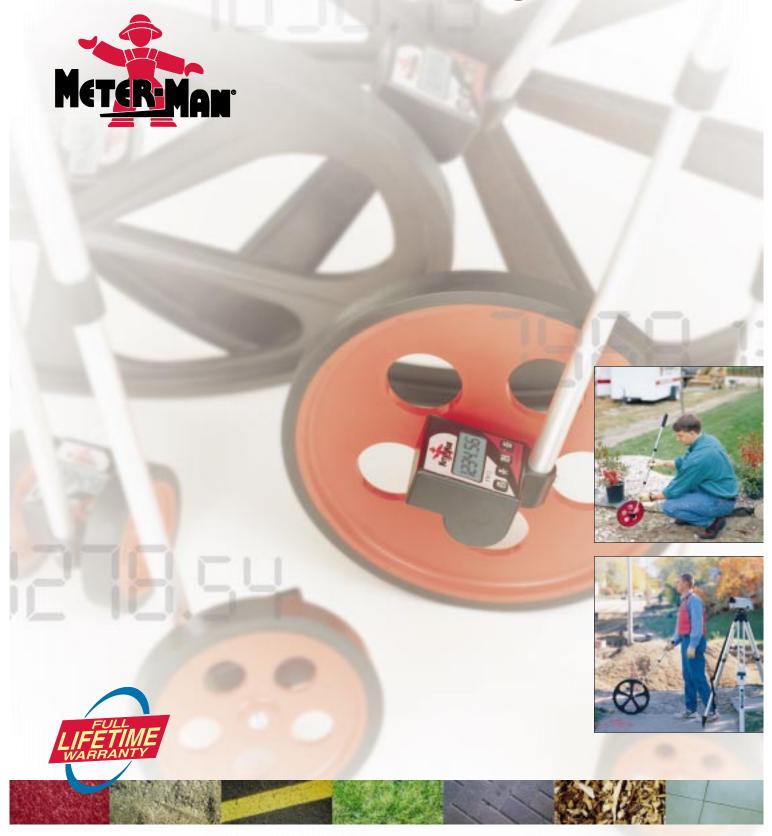

# ELECTRONIC Measuring Wheels

## **Electronic Measuring Wheel**

Electronic counters add a new level of performance and versatility to Meter-Man Measuring Wheels. Easy-to-read LCD display shows distances in feet or meters simply by pushing a button! Dual counters measure total distance or segments. A great new way to measure from Meter-Man with quality you can count on.

#### MODELS WHEEL DIAMETER (In.)

| EW12  | 4.0               |
|-------|-------------------|
| EW12D | 4.0 (dual wheels) |
| EW18  | 6.0               |
| EW31  | 10.0              |
| EW45  | 14.5              |
| EW60  | 19.0              |
| EW79  | 25.0              |
|       |                   |