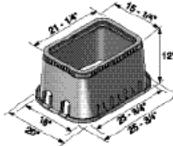

### NDS 13x20 Jumbo Boxes & AMR Covers

Specifications: NDS 13"x20" meter boxes and AMR covers are injection molded of structural foam recycled polyolefin material with a melt index between 10-12. Coloring and UV stabilizers are added, along with processing lubricants when needed. The 13"x20" body shall be tapered and have a minimum wall thickness of .25". The body shall have a double wall at the top cover seat area with a minimum thickness of

The 13"x20" body shall be tapered and have a minimum wall thickness of .25". The body shall have a double wall at the top cover seat area with a minimum thickness of .187". The cover seat area shall have 56 structural support ribs on the underside of the seat, each with a minimum thickness of 1/50". The bottom of the body shall have a 1" flange. The 13"x20" cover shall have an average thickness of .250".

|                   | Part<br>Number         | Description - Marking                                                                                                | Color<br>(Box/Cover) | Pallet<br>Qty | Weight<br>(Ea) | List Price<br>(Ea) | Product<br>Class |
|-------------------|------------------------|----------------------------------------------------------------------------------------------------------------------|----------------------|---------------|----------------|--------------------|------------------|
|                   | Nrop In Box & Cover    |                                                                                                                      |                      |               |                |                    |                  |
| 2 1 58            | 15-BAMR                | 13"x20"x12" Jumbo Box, Drop-in Locking<br>Solid Plastic w/ Double Bottom Mount AMR<br>Brackets Cover - Water Meter   | Black/Black          | 48            | 24.40          | 83.06              | 20ME             |
|                   | 15DU-BAMR              | 13"x20"x12" Dual Pipe Slot Box, Drop-in Locking<br>Solid Plastic w/ Double Bottom Mount AMR                          | Black/Black          | 48            | 23.91          | 83.06              | 20ME             |
| 1- 540<br>1- 540  | 1500-DISBTR            | Brackets Cover - Water Meter<br>13"x20"x12" Jumbo Box, Drop-in Solid Plastic<br>w/ Single Custom AMR/TR Hole Cover - | Black/Black          | 48            | 13.20          | 65.75              | 20ME             |
|                   | 1500-DISB2DTR          | Water Meter<br>13"x20"x12" Jumbo Box, Drop-in Solid Plastic<br>w/ Double Custom AMR/TR Hole Cover -<br>Water Meter   | Black/Black          | 48            | 13.49          | 67.89              | 20ME             |
| 19.9              | rop in Cover Only      |                                                                                                                      |                      |               |                |                    |                  |
| 1-540             | 15-BAMRL               | 13"x20" Drop-in Locking Solid Plastic<br>w/ Double Bottom Mount AMR Brackets Cover -<br>Water Meter                  | Black                | 96            | 15.00          | 39.43              | 20ME             |
|                   | 15-TAMRL               | 13"x20" Drop-in Locking Solid Plastic,<br>Double 2" AMR/TR Hole w/ 7" Top Recess Cover -<br>Water Meter              | Black                | 96            | 5.40           | 30.26              | 20ME             |
| 79. 30.3 x 19. 94 | 1500-DISBTRLD          | 13"x20" Drop-in Solid Plastic w/ Single Custom<br>AMR/TR Hole Cover - Water Meter                                    | Black                | 96            | 3.80           | 24.21              | 20ME             |
|                   | 1500-DISB2DTRL         | 13"x20" Drop-in Solid Plastic w/ Double Custom<br>AMR/TR Hole Cover - Water Meter                                    | Black                | 96            | 6.00           | 26.34              | 20ME             |
| 1-50              | ox Only                |                                                                                                                      |                      |               |                |                    |                  |
|                   | 1500-B/O               | 13"x20"x12" Jumbo Box                                                                                                | Black                | 48            | 9.40           | 43.63              | 20ME             |
|                   | 1500-DUB/0             | 13"x20"x12" Dual Pipe Slot Box                                                                                       | Black                | 48            | 8.91           | 43.63              | 20ME             |
| Za. april - 10-24 | 1500-BDB/0<br>750E-EXT | 13"x20"X12" Jumbo Bolt-Down Box<br>13"x20"x6" Extension                                                              | Black<br>Black       | 48<br>36      | 9.60<br>5.60   | 45.81<br>24.12     | 20ME<br>20DV     |
| 10                |                        |                                                                                                                      |                      |               |                |                    |                  |

3 x 4" Pipe Slots

ALL LOCKING LIDS REQUIRE PART NUMBER DKEY FOR UNLOCKING

NDS

Note: All dimensions are nominal. All weights are for shipping purposes only. Price (U.S. Dollars) and availability are subject to change.