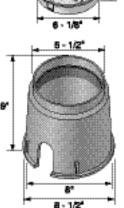

### NDS D109 Meter Boxes

Specifications: NDS 6" round meter boxes and covers are injection molded of recycled polyolefin material with a melt index between 10-12. Coloring and UV stabilizers are added, along with processing lubricants when needed.

The 6" round body shall be tapered and have a minimum wall thickness of .13". The body shall have a double wall at the top cover seat area with a minimum thickness of .125". The bottom of the body shall have a .25" flange. The 6" round cover shall have an average thickness of .15".

|          | Part<br>Number | Description - Marking                                              | Color<br>(Box/Cover) | Pallet<br>Qty | Weight<br>(Ea) | List Price<br>(Ea) | Product<br>Class |
|----------|----------------|--------------------------------------------------------------------|----------------------|---------------|----------------|--------------------|------------------|
|          | Box & Cover    |                                                                    |                      |               |                |                    |                  |
| SELES    | D109-B         | 6" Round Box, Overlapping Solid Plastic Cover -<br>Water Meter     | Black/Black          | 600           | 1.21           | 8.49               | 20ME             |
| 1-508°   | D109-P         | 6" Round Box, Overlapping Solid Plastic Cover -<br>Reclaimed Water | Purple/Purple        | 600           | 1.21           | 10.12              | 20DV             |
|          | Cover Only     |                                                                    |                      |               |                |                    |                  |
| 6 - 1/5  | D109-PL        | 6" Round Overlapping Solid Plastic Cover -<br>Reclaimed Water      | Purple               | 600           | 0.40           | 5.60               | 20DV             |
| 5 - 1/2" | Box Only       |                                                                    |                      |               |                |                    |                  |
|          | D109-B/O       | 6" Round Box                                                       | Black                | 600           | 0.80           | 5.51               | 20ME             |

2 -1/4 x 2 - 3/4" Pipe Slots