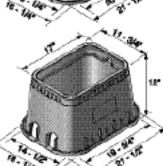

#### NDS D1200 Meter Boxes

Specifications: NDS D1200 meter boxes and covers are injection molded of structural foam recycled polyolefin material with a melt index between 10-12. Coloring and UV stabilizers are added, along with processing lubricants when needed. NDS 14"x19"x12" body shall be tapered and have a minimum wall thickness of .25". The body shall have a double wall at the top cover seat area with a minimum thickness of .187". The cover seat area shall have 30 structural support ribs on the underside of the seat, each with a minimum thickness of 3/16". The bottom of the body shall have a 1" flange. The D1200 cover shall have a minimum thickness of .250".

| \$ 1-30     | Part<br>Number                    | Description - Marking                                                                                                                               | Color<br>(Box/Cover) | Pallet<br>Qty | Weight<br>(Ea) | List Price<br>(Ea) | Product<br>Class |
|-------------|-----------------------------------|-----------------------------------------------------------------------------------------------------------------------------------------------------|----------------------|---------------|----------------|--------------------|------------------|
| X1 -        | Drop In Box & Cover<br>D1200-DISB | r<br>14"x19"x12" Standard Box, Drop-in Solid Plastic                                                                                                | Black/Black          | 72            | 9.00           | 31.35              | 20ME             |
|             | D1200-DUDISB                      | Cover - Water Meter                                                                                                                                 | Black/Black          | 72            | 9.00           | 31.35              | 20ME             |
| -           |                                   | 14"x19"x12" Standard Dual Pipe Slot Box, Drop-in<br>Solid Plastic Cover - Water Meter                                                               |                      |               |                |                    |                  |
| J. 1.18     | D1200-DISBSWR                     | 14"x19"x12" Standard Box, Drop-in Solid Plastic<br>Cover - Sewer                                                                                    | Black/Black          | 72            | 9.00           | 31.35              | 20ME             |
| \$ <u>*</u> | D1200-DISGSWR                     | 14"x19"x12" Standard Box, Drop-in Solid Plastic<br>Cover - Sewer                                                                                    | Black/Green          | 72            | 9.00           | 32.44              | 20ME             |
|             | D1200-DISBLU                      | 14"x19"x12" Standard Box, Drop-in Solid Plastic<br>Cover - Water Meter                                                                              | Black/Blue           | 72            | 9.00           | 33.69              | 20ME             |
| <i>9</i>    | D1200-DIRB                        | 14"x19"x12" Standard Box, Drop-in Meter Reader                                                                                                      | Black/Black          | 72            | 9.00           | 31.35              | 20ME             |
| - An        | D1200-DUDIRB                      | Plastic w/ Plastic Reader Cover - Water Meter<br>14"x19"x12" Standard Dual Pipe Slot Box, Drop-in<br>Meter Reader Plastic w/ Plastic Reader Cover - | Black/Black          | 72            | 9.00           | 31.35              | 20ME             |
| 1.34        | D1200-DIBLRD                      | Water Meter<br>14"x19"x12" Standard Box, Drop-in Meter Reader<br>Plastic w/ Plastic Reader Cover - Water Meter                                      | Black/Blue           | 72            | 9.00           | 33.69              | 20ME             |
| Rt -        | D1200-DIRG                        | 14"x19"x12" Standard Box, Drop-in Meter Reader<br>Plastic Reader Cover - Water Meter                                                                | Black/Green          | 72            | 9.00           | 32.44              | 20ME             |
| 110         | D1200-DICIR                       | 14"x19"x12" Standard Box, Drop-in Meter Reader<br>Plastic w/ Cast Iron Reader Cover - Water Meter                                                   | Black/Black          | 72            | 10.20          | 40.24              | 20ME             |
| St. 340     | D1200-DUDICIR                     | 14"x19"x12" Standard Dual Pipe Slot Box,<br>Drop-in Meter Reader Plastic w/ Cast Iron Reader<br>Cover - Water Meter                                 | Black/Black          | 72            | 10.20          | 40.23              | 20ME             |
| N)          | D1200P-DICIRP                     | 14"x19"x12" Standard Box, Drop-in Meter Reader<br>Plastic w/ Cast Iron Reader Cover - Reclaimed Water                                               | Purple/Purple        | 72            | 10.20          | 51.29              | 20ME             |

3x4" Pipe Slot

ALL LOCKING LIDS REQUIRE PART NUMBER DKEY FOR UNLOCKING

7

Note: All dimensions are nominal. All weights are for shipping purposes only. Price (U.S. Dollars) and availability are subject to change.