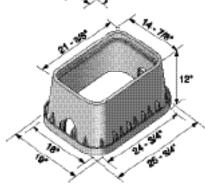

### NDS 13x20 Jumbo Boxes & AMR Covers

Specifications: NDS 13"x20" meter boxes and AMR covers are injection molded of structural foam recycled polyolefin material with a melt index between 10-12. Coloring and UV stabilizers are added, along with processing lubricants when needed. The 13"x20" body shall be tapered and have a minimum wall thickness of .25". The body shall have a double wall at the top cover seat area with a minimum thickness of

The 13"x20" body shall be tapered and have a minimum wall thickness of .25". The body shall have a double wall at the top cover seat area with a minimum thickness of .187". The cover seat area shall have 56 structural support ribs on the underside of the seat, each with a minimum thickness of 1/50". The bottom of the body shall have a 1" flange. The 13"x20" cover shall have an average thickness of .250".