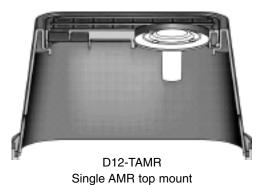

### **Top Mounts**

- · Recess reduces the probability of damage caused by landscape equipment and vandals.
- Offset recesses eliminate the physical interference between the antennae and meter.
- · Recess and holes accommodate most of the industry antennae.
- · Compatible with many of the industry Touch Read antennae.