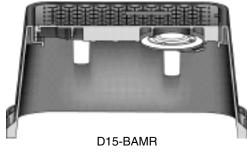

|                   | Part<br>Number         | Description - Marking                                                                                                | Color<br>(Box/Cover) | Pallet<br>Qty | Weight<br>(Ea) | List Price<br>(Ea) | Product<br>Class |
|-------------------|------------------------|----------------------------------------------------------------------------------------------------------------------|----------------------|---------------|----------------|--------------------|------------------|
|                   | Nrop In Box & Cover    |                                                                                                                      |                      |               |                |                    |                  |
| 2 1 58            | 15-BAMR                | 13"x20"x12" Jumbo Box, Drop-in Locking<br>Solid Plastic w/ Double Bottom Mount AMR<br>Brackets Cover - Water Meter   | Black/Black          | 48            | 24.40          | 83.06              | 20ME             |
|                   | 15DU-BAMR              | 13"x20"x12" Dual Pipe Slot Box, Drop-in Locking<br>Solid Plastic w/ Double Bottom Mount AMR                          | Black/Black          | 48            | 23.91          | 83.06              | 20ME             |
| 1- 540<br>1- 540  | 1500-DISBTR            | Brackets Cover - Water Meter<br>13"x20"x12" Jumbo Box, Drop-in Solid Plastic<br>w/ Single Custom AMR/TR Hole Cover - | Black/Black          | 48            | 13.20          | 65.75              | 20ME             |
|                   | 1500-DISB2DTR          | Water Meter<br>13"x20"x12" Jumbo Box, Drop-in Solid Plastic<br>w/ Double Custom AMR/TR Hole Cover -<br>Water Meter   | Black/Black          | 48            | 13.49          | 67.89              | 20ME             |
| 19.9              | rop in Cover Only      |                                                                                                                      |                      |               |                |                    |                  |
| 1-540             | 15-BAMRL               | 13"x20" Drop-in Locking Solid Plastic<br>w/ Double Bottom Mount AMR Brackets Cover -<br>Water Meter                  | Black                | 96            | 15.00          | 39.43              | 20ME             |
|                   | 15-TAMRL               | 13"x20" Drop-in Locking Solid Plastic,<br>Double 2" AMR/TR Hole w/ 7" Top Recess Cover -<br>Water Meter              | Black                | 96            | 5.40           | 30.26              | 20ME             |
| 79. 30.3 x 19. 94 | 1500-DISBTRLD          | 13"x20" Drop-in Solid Plastic w/ Single Custom<br>AMR/TR Hole Cover - Water Meter                                    | Black                | 96            | 3.80           | 24.21              | 20ME             |
|                   | 1500-DISB2DTRL         | 13"x20" Drop-in Solid Plastic w/ Double Custom<br>AMR/TR Hole Cover - Water Meter                                    | Black                | 96            | 6.00           | 26.34              | 20ME             |
| 1-50              | ox Only                |                                                                                                                      |                      |               |                |                    |                  |
|                   | 1500-B/O               | 13"x20"x12" Jumbo Box                                                                                                | Black                | 48            | 9.40           | 43.63              | 20ME             |
|                   | 1500-DUB/0             | 13"x20"x12" Dual Pipe Slot Box                                                                                       | Black                | 48            | 8.91           | 43.63              | 20ME             |
| Za. april - 10-24 | 1500-BDB/0<br>750E-EXT | 13"x20"X12" Jumbo Bolt-Down Box<br>13"x20"x6" Extension                                                              | Black<br>Black       | 48<br>36      | 9.60<br>5.60   | 45.81<br>24.12     | 20ME<br>20DV     |
| 10                |                        |                                                                                                                      |                      |               |                |                    |                  |