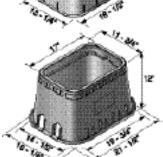

### NDS D1000 Meter Boxes

Specifications: NDS D1000 meter boxes and covers are injection molded of structural foam recycled polyolefin material with a melt index between 10-12. Coloring and UV stabilizers are added, along with processing lubricants when needed. NDS 10"x15"x10" body shall be tapered and have a minimum wall thickness of .13". The body shall have a double wall at the top cover seat area with a minimum thickness of .20". The cover seat area shall have 12 structural support ribs on the underside of the seat, each with a minimum thickness of .130". The body shall have a .75" flange.

|          | Part<br>Number                         | Description - Marking                                                                  | Color<br>(Box/Cover) | Pallet<br>Qty | Weight<br>(Ea) | List Price<br>(Ea) | Product<br>Class |
|----------|----------------------------------------|----------------------------------------------------------------------------------------|----------------------|---------------|----------------|--------------------|------------------|
| S Conner | Drop In Box & Cover<br>D1000-SB        | 10"x15"x10" Box, Drop-in Solid Plastic<br>Cover - Water Meter                          | Black/Black          | 96            | 5              | 23.73              | 20ME             |
| 1 March  | D1000-RB                               | 10"x15"x10" Box, Drop-in Meter Reader Plastic<br>w/ Plastic Reader Cover - Water Meter | Black/Black          | 96            | 5              | 23.73              | 20ME             |
| D-315    | <b>Drop In Cover Only</b><br>D1000-SBL | 10"x15" Drop-in Meter Solid Plastic Cover -<br>Water Meter                             | Black                | 300           | 1.4            | 8.14               | 20ME             |
|          | D1000-RBL                              | 10"x15" Drop-in Meter Reader w/ Plastic Reader<br>Cover - Water Meter                  | Black                | 300           | 1.6            | 8.14               | 20ME             |
| <u>í</u> | <b>Box Only</b><br>D1000-B/O           | 10"x15"x10" Box                                                                        | Black                | 96            | 3.4            | 16.04              | 20ME             |

2" x 3" Pipe Slot