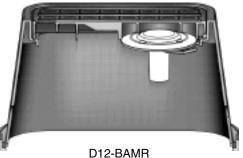

|                     | Part<br>Number                                                                | Description - Marking                                                                                                              | Color<br>(Box/Cover)                               | Pallet<br>Qty              | Weight<br>(Ea)                        | List Price<br>(Ea)                        | Product<br>Class                     |
|---------------------|-------------------------------------------------------------------------------|------------------------------------------------------------------------------------------------------------------------------------|----------------------------------------------------|----------------------------|---------------------------------------|-------------------------------------------|--------------------------------------|
|                     | Drop In Box & Cover                                                           |                                                                                                                                    |                                                    |                            |                                       |                                           |                                      |
| 2" 1-58"<br>7,1-58" | D12-BAMR                                                                      | 14"x19"x12" Box, Drop-in Locking Solid Plastic,<br>Single Bottom Mount AMR Bracket Cover -<br>Water Meter                          | Black/Black                                        | 72                         | 8.90                                  | 47.75                                     | 20ME                                 |
|                     | D12-TAMR                                                                      | 14"x19"x12" Box, Drop-in Locking Solid Plastic,<br>Single 2" AMR/TR Hole w/ 7" Top Recess Cover -<br>Water Meter                   | Black/Black                                        | 72                         | 9.22                                  | 44.82                                     | 20ME                                 |
| 35                  | D1200-DITR                                                                    | 14"x19"x12" Box, Drop-in Solid Plastic,<br>Single 2" AMR/TR Hole Cover - Water Meter                                               | Black/Black                                        | 72                         | 9.00                                  | 32.81                                     | 20ME                                 |
| 10. 200 - 10"<br>   | D1200-DIRTR                                                                   | 14"x19"x12" Box, Drop-in Meter Reader Plastic<br>Cover, Plastic Reader, Single 2" AMR/TR Hole<br>Cover - Water Meter               | Black/Black                                        | 72                         | 9.00                                  | 44.90                                     | 20ME                                 |
| 8 - Con 1           | Overlapping Box & C                                                           | over                                                                                                                               |                                                    |                            |                                       |                                           |                                      |
| 1 Contraction       | D1200-OLTR                                                                    | 14"x19"x12" Box, Overlapping Solid Plastic,<br>Single 2" AMR/TR Hole Cover - Water Meter                                           | Black/Black                                        | 72                         | 9.20                                  | 44.90                                     | 20ME                                 |
| 10.55               | D1200-OLRTR                                                                   | 14"x19"x12" Box, Overlapping Meter Reader Plastic<br>w/ Plastic Reader, Single 2" AMR/TR Hole Cover -<br>Water Meter               | Black/Black                                        | 72                         | 9.40                                  | 44.90                                     | 20ME                                 |
| 2 1-50°             | D12AMR-OLLOCTR                                                                | 14"x19"x12" Box, Overlapping Solid Plastic,<br>Single 1.75" AMR/TR Hole w/ 4" Top Recess Cover<br>- Water Meter                    | Black/Black                                        | 72                         | 9.60                                  | 49.85                                     | 20ME                                 |
|                     | Drop In Cover Only                                                            |                                                                                                                                    |                                                    |                            |                                       |                                           |                                      |
|                     | D12-BAMRL                                                                     | 14"x19" Drop-in Locking Solid Plastic,<br>Single Bottom Mount AMR Bracket Cover -<br>Water Meter                                   | Black                                              | 216                        | 2.10                                  | 25.05                                     | 20ME                                 |
| 5. 10 Sec 10.5      | D12-TAMRL                                                                     | 14"x19" Drop-in Locking Solid Plastic,<br>Single 2" AMR/TR Hole w/ 7" Top Recess Cover -<br>Water Meter                            | Black                                              | 216                        | 2.42                                  | 22.89                                     | 20ME                                 |
| 1-58                | D1200-DITRL                                                                   | 14"x19" Drop-in Solid Plastic,<br>Single 2" AMR/TR Hole Cover - Water Meter                                                        | Black                                              | 216                        | 2.20                                  | 13.58                                     | 20ME                                 |
| 1990 / s            | o                                                                             |                                                                                                                                    |                                                    |                            |                                       |                                           |                                      |
|                     | Overlapping Cover O<br>D1200-OLTRL                                            | ny<br>14"x19" Overlapping Solid Plastic<br>w/ 2" AMR/TR Hole Cover - Water Meter                                                   | Black                                              | 216                        | 2.40                                  | 20.90                                     | 20ME                                 |
| 10.10.0 1 18.30     | D12AMR-OLLOCL                                                                 | 14"x19" Overlapping Solid Plastic,<br>Single 4" Top Recess Cover - Water Meter                                                     | Black                                              | 216                        | 2.80                                  | 20.90                                     | 20ME                                 |
| 5                   | D12AMR-OLLOCTRL                                                               | 14"x19" Overlapping Solid Plastic,<br>Single 1.75" AMR/TR Hole w/ 4" Top Recess Cover -<br>Water Meter                             | Black                                              | 216                        | 2.80                                  | 26.21                                     | 20ME                                 |
| 12 Martin Martin 12 | Box Only<br>D1200-B/O<br>D1200-DUB/O<br>D1200-BDB/O<br>D600E-EXT<br>D1800-B/O | 14"x19"x12" Box<br>14"x19"x12" Dual Pipe Slot Box<br>14"x19"x12" Standard Bolt-Down Box<br>14"x19"x6" Extension<br>14"x19"x18" Box | Black<br>Black<br>Black<br>Black<br>Black<br>Black | 72<br>72<br>72<br>42<br>48 | 6.80<br>7.00<br>7.00<br>4.20<br>10.00 | 22.02<br>22.02<br>24.31<br>16.72<br>45.06 | 20ME<br>20ME<br>20ME<br>20DV<br>20ME |
| - <b></b>           |                                                                               |                                                                                                                                    |                                                    |                            |                                       |                                           |                                      |