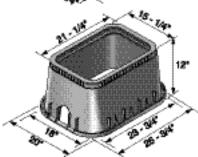

### NDS D1000 Meter Boxes

Specifications: NDS D1000 meter boxes and covers are injection molded of structural foam recycled polyolefin material with a melt index between 10-12. Coloring and UV stabilizers are added, along with processing lubricants when needed. NDS 10"x15"x10" body shall be tapered and have a minimum wall thickness of .13". The body shall have a double wall at the top cover seat area with a minimum thickness of .20". The cover seat area shall have 12 structural support ribs on the underside of the seat, each with a minimum thickness of .130". The body shall have a .75" flange.