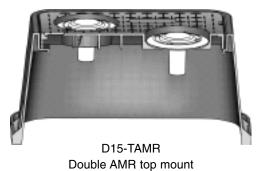

### **Top Mounts**

- · Recess reduces the probability of damage caused by landscape equipment and vandals.
- Offset recesses eliminate the physical interference between the antennae and meter.
- · Recess and holes accommodate most of the industry antennae.
- · Compatible with many of the industry Touch Read antennae.