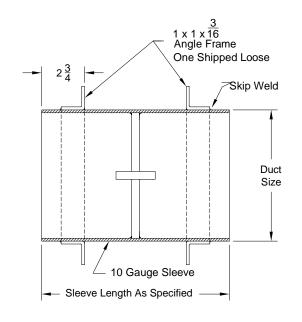

## **Maximum Security Barrier Grilles Steel**

Model:

**SGDB** 

Duct Bars Welded in Sleeve - 4-12" or 13-16" Sleeve Size

| 1. Available Finishes                     | 2. Construction Details                           |
|-------------------------------------------|---------------------------------------------------|
| Standard Finish:                          | Neck Sizes available as listed. For larger units, |
| ☐ 01 White.                               | contact Sales Department.                         |
| Note: Contact Factory for other finishes. | Sleeve is 3/16" steel. Bars are 1/2" round on     |
|                                           | maximum 6" centers vertical and horizontal.       |
|                                           | Two angle frames included, one welded to          |
|                                           | sleeve, one shipped loose.                        |