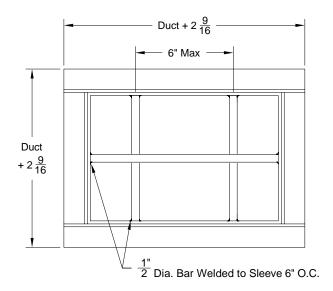

## **Maximum Security Barrier Grilles Steel**

Model:

**SGDB** 

Duct Bars Welded in Sleeve - 4-12" or 13-16" Sleeve Size

| 1. Available Finishes                     | 2. Construction Details                           |
|-------------------------------------------|---------------------------------------------------|
| Standard Finish:                          | Neck Sizes available as listed. For larger units, |
| ☐ 01 White.                               | contact Sales Department.                         |
| Note: Contact Factory for other finishes. | Sleeve is 3/16" steel. Bars are 1/2" round on     |
|                                           | maximum 6" centers vertical and horizontal.       |
|                                           | Two angle frames included, one welded to          |
|                                           | sleeve, one shipped loose.                        |