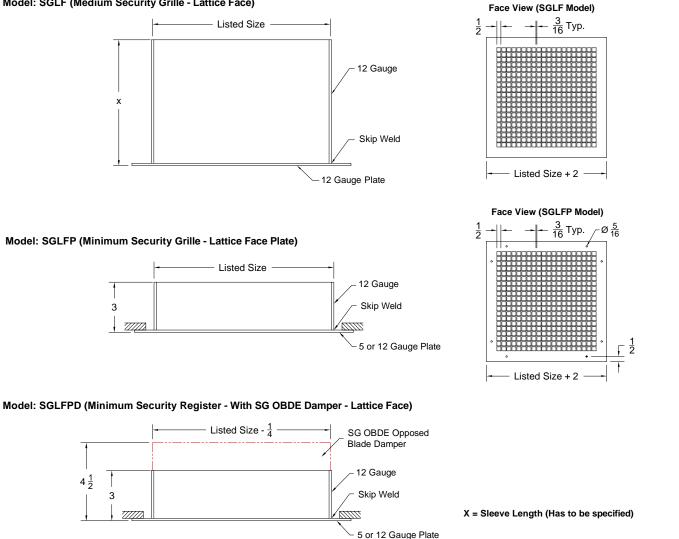

## Security Grilles / Registers Steel

Models: SGLF Medium Security Grille - Lattice Face SGLFP Minimum Security Grille - Lattice Face Plate Option: SGLFD Security Register - With SG OBDE Damper - Lattice Face

## Model: SGLF (Medium Security Grille - Lattice Face)

Notes: ( check if provided)

1. Available Finishes 2. Available Accessories 3. Available Options 4. Construction Details Loose Steel Angles LSA. Standard Finish: Model SG OBDE Sleeve Mounted Neck Sizes available in 3" increments 01 White. Damper ( For Grilles ). UWelded Angle Frame WAF. as listed. Note: Contact Factory for other Steel Anchors SAB. Damper can be mounted for rear finishes. Bolted Steel Angles BSA. operation with standard flat tip Welded Steel Angles WSA. screwdriver. Due to tight bar spacing, Security Bars SBR. face operated dampers are not Screw Holes. recommended. Face plate and sleeve are • 12 gauge steel. • Perforated holes are 13/16"x13/16", 3/16" frets