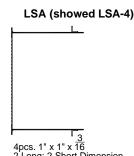

## **Accessories For Security Grilles**

Model: SG-OBDE Damper For Security Grille

SAB Steel Anchor Bars - Welded on Sleeve
SBR Duct Bars - Installed in Security Grilles

**LSA** Loose Steel Angles

BSA Bolted Steel Angles - Shipped Loose

Submittal

4pcs. 1" x 1" x 16 2 Long; 2 Short Dimension With Mounting Holes and Bolts (Shipped Loose)