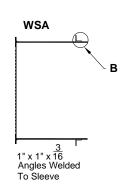

WSA Welded Steel Angles - Welded to Grille Sleeve WAF Companion Flanges - Welded Angle Frames

Rear Operated Opposed Blades

Diameter 3"
Long For Concrete
Block Or Brick Wall.

Diameter Bar On Maximum 6" Centers Welded To Sleeve