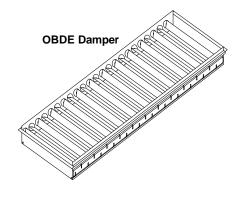

## **Accessories For Security Grilles**

Model: SG-OBDE Damper For Security Grille

SAB Steel Anchor Bars - Welded on Sleeve
SBR Duct Bars - Installed in Security Grilles

**LSA** Loose Steel Angles

BSA Bolted Steel Angles - Shipped Loose

## 1. Construction Details

- SG- OBDE Dampers can be mounted for front or rear operation.
- SAB Steel Bars welded to sleve , for anchoring into a concrete block or brick wall.
- SBR Security Bars are welded on 6" centers, vertical and horizontal.
- WAF Welded Angle Frames can be provided in any of the combinations shown.