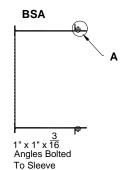

## **Accessories For Security Grilles**

Model: SG-OBDE Damper For Security Grille

SAB Steel Anchor Bars - Welded on Sleeve
SBR Duct Bars - Installed in Security Grilles

**LSA** Loose Steel Angles

BSA Bolted Steel Angles - Shipped Loose