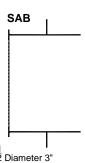

WSA Welded Steel Angles - Welded to Grille Sleeve WAF Companion Flanges - Welded Angle Frames

Rear Operated Opposed Blades

Diameter 3"
Long For Concrete
Block Or Brick Wall.

Diameter Bar On Maximum 6" Centers Welded To Sleeve

## 1. Construction Details

- SG- OBDE Dampers can be mounted for front or rear operation.
- SAB Steel Bars welded to sleve , for anchoring into a concrete block or brick wall.
- SBR Security Bars are welded on 6" centers, vertical and horizontal.
- WAF Welded Angle Frames can be provided in any of the combinations shown.