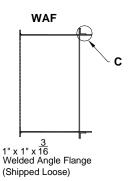

WSA Welded Steel Angles - Welded to Grille Sleeve WAF Companion Flanges - Welded Angle Frames

Rear Operated Opposed Blades

Diameter 3"
Long For Concrete
Block Or Brick Wall.

Diameter Bar On Maximum 6" Centers Welded To Sleeve

Submittal

4pcs. 1" x 1" x 16 2 Long; 2 Short Dimension With Mounting Holes and Bolts (Shipped Loose)