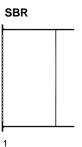

## **Accessories For Security Grilles**

Model: SG-OBDE Damper For Security Grille

SAB Steel Anchor Bars - Welded on Sleeve
SBR Duct Bars - Installed in Security Grilles

**LSA** Loose Steel Angles

BSA Bolted Steel Angles - Shipped Loose

## 1. Construction Details

- SG- OBDE Dampers can be mounted for front or rear operation.
- SAB Steel Bars welded to sleve , for anchoring into a concrete block or brick wall.
- SBR Security Bars are welded on 6" centers, vertical and horizontal.
- WAF Welded Angle Frames can be provided in any of the combinations shown.