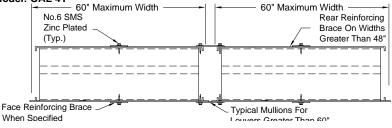

## Outside Air Louvers Extruded Aluminum

Model: OAL-4 C

Type C - Channel Frame - 4" Depth

**OAL-4 F** Type F - Flanged Frame - 4" Depth

Model: OAL 4F (Type 4F - Flange Frame - 4 " Depth)

Model: OAL 4 F (Face View)

Model: OAL 4 C

Model: OAL 4 C (Side View)

Model: OAL 4F

Model: OAL 4 F (Side View)

| 1. Available Finishes           | 2. Available Option                     | 3. Construction Details                 |
|---------------------------------|-----------------------------------------|-----------------------------------------|
| Standard Finish:                | (Factory Mounted)                       | Maximum 1-piece dimension of 72" x 120" |
| ☐ 24 Mill.                      | ☐ I/S Insect Screen - #18 Aluminum Mesh | or 120" x 72".                          |
| Optional Finish (extra charge): | ☐ B/S Bird Screen - Expanded Aluminum.  | Even / Odd Inch Sizes for widths.       |
| ☐ 01 White.                     |                                         | Height available only as listed.        |
| ☐ 02 Aluminum.                  |                                         |                                         |