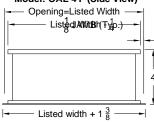

### Model: OAL 2C (Face View)

Model: OAL 2F (Face View)

## Model: OAL-2F (Type F - Flanged Frame -2" Depth)

Model: OAL-2C (Side View)