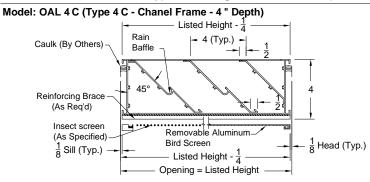

## Outside Air Louvers Extruded Aluminum

Model: OAL-4 C

Type C - Channel Frame - 4" Depth

**OAL-4 F** Type F - Flanged Frame - 4" Depth

Model: OAL 4F (Type 4F - Flange Frame - 4 " Depth)

Model: OAL 4 F (Face View)

Model: OAL 4 C

Model: OAL 4 C (Side View)

Model: OAL 4F

Model: OAL 4 F (Side View)

| 1. Available Finishes           | 2. Available Option                     | 3. Construction Details                 |
|---------------------------------|-----------------------------------------|-----------------------------------------|
| Standard Finish:                | (Factory Mounted)                       | Maximum 1-piece dimension of 72" x 120" |
| ☐ 24 Mill.                      | ☐ I/S Insect Screen - #18 Aluminum Mesh | or 120" x 72".                          |
| Optional Finish (extra charge): | ☐ B/S Bird Screen - Expanded Aluminum.  | Even / Odd Inch Sizes for widths.       |
| ☐ 01 White.                     |                                         | Height available only as listed.        |
| ☐ 02 Aluminum.                  |                                         |                                         |