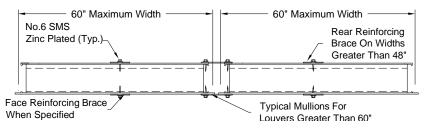

# Model: OAL-2F

Face Reinforcing Brace

When Specified

Model: OAL-2F (Side View)

Dimensions are in inches

Cad File Number: OAL-p1-87 Date: 03/25/2003 Submittal No. OAL Page: 1 of 2

Greater Than 48"

Typical Mullions For

Louvers Greater Than 60"

OAL