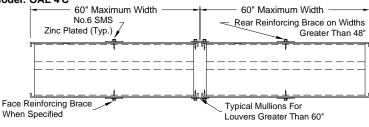

# Model: OAL-2F

Face Reinforcing Brace

When Specified

Model: OAL-2F (Side View)

Dimensions are in inches

Cad File Number: OAL-p1-87 Date: 03/25/2003 Submittal No. OAL Page: 1 of 2

Greater Than 48"

Typical Mullions For

Louvers Greater Than 60"

OAL