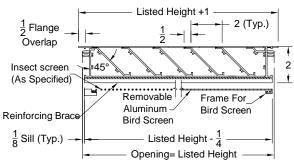

# Model: OAL-2F

Face Reinforcing Brace

When Specified

Model: OAL-2F (Side View)

Dimensions are in inches

Cad File Number: OAL-p1-87 Date: 03/25/2003 Submittal No. OAL Page: 1 of 2

Greater Than 48"

Typical Mullions For