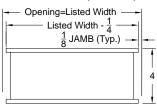

### Model: OAL 2C (Face View)

Model: OAL 2F (Face View)

## Model: OAL-2F (Type F - Flanged Frame -2" Depth)

Model: OAL-2C (Side View)