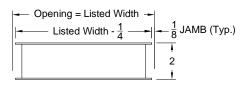

Tag: Series:

OAL

# META L'A IRE

**Submittal No:** 

# **Outside Air Louvers Extruded Aluminum**

OAL-2F

Model: OAL-2C

Type C - Channel Frame - 2" Depth Type F - Flanged Frame - 2" Depth



### Model: OAL 2C (Face View)



Model: OAL 2F (Face View)



## Model: OAL-2F (Type F - Flanged Frame -2" Depth)





Model: OAL-2C (Side View)



# Model: OAL-2F

Face Reinforcing Brace

When Specified



Model: OAL-2F (Side View)



Dimensions are in inches

Cad File Number: OAL-p1-87 Date: 03/25/2003 Submittal No. OAL Page: 1 of 2

Greater Than 48"

Typical Mullions For

Louvers Greater Than 60"

OAL

# META LA IRE

Submittal No: OAL

## Outside Air Louvers Extruded Aluminum

Model: OAL-4 C

Type C - Channel Frame - 4" Depth

**OAL-4 F** Type F - Flanged Frame - 4" Depth







Model: OAL 4F (Type 4F - Flange Frame - 4 " Depth)



Model: OAL 4 F (Face View)



Model: OAL 4 C



Model: OAL 4 C (Side View)



Model: OAL 4F



Model: OAL 4 F (Side View)



| 1. Available Finishes           | 2. Available Option                     | 3. Construction Details                 |
|---------------------------------|-----------------------