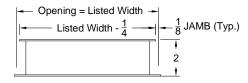

Tag: Series:

OAL

# META L'A IRE

**Submittal No:** 

# **Outside Air Louvers Extruded Aluminum**

OAL-2F

Model: OAL-2C

Type C - Channel Frame - 2" Depth Type F - Flanged Frame - 2" Depth



### Model: OAL 2C (Face View)



Model: OAL 2F (Face View)



## Model: OAL-2F (Type F - Flanged Frame -2" Depth)





Model: OAL-2C (Side View)



# Model: OAL-2F

Face Reinforcing Brace

When Specified



Model: OAL-2F (Side View)



Dimensions are in inches

Cad File Number: OAL-p1-87 Date: 03/25/2003 Submittal No. OAL Page: 1 of 2

Greater Than 48"

Typical Mullions For

Louvers Greater Than 60"

OAL

# META LA IRE

Submittal No: OAL

## Outside Air Louvers Extruded Aluminum

Model: OAL-4 C

Type C - Channel Frame - 4" Depth

**OAL-4 F** Type F - Flanged Frame - 4" Depth







Model: OAL 4F (Type 4F - Flange Frame - 4 " Depth)



Model: OAL 4 F (Face View)



Model: OAL 4 C



Model: OAL 4 C (Side View)



Model: OAL 4F



Model: OAL 4 F (Side View)



| 1. Available Finishes           | 2. Available Option                     | 3. Construction Details                 |
|---------------------------------|-----------------------------------------|-----------------------------------------|
| Standard Finish: