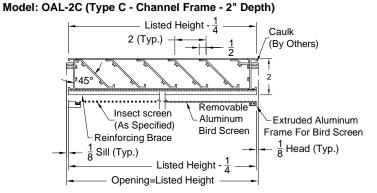

# **Outside Air Louvers Extruded Aluminum**

OAL-2F

Model: OAL-2C

Type C - Channel Frame - 2" Depth Type F - Flanged Frame - 2" Depth

## Model: OAL-2F (Type F - Flanged Frame -2" Depth)

Model: OAL-2C (Side View)