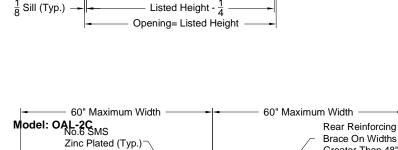

Tag: Series:

OAL

# META L'A IRE

**Submittal No:** 

# **Outside Air Louvers Extruded Aluminum**

OAL-2F

Model: OAL-2C

Type C - Channel Frame - 2" Depth Type F - Flanged Frame - 2" Depth



### Model: OAL 2C (Face View)



Model: OAL 2F (Face View)



## Model: OAL-2F (Type F - Flanged Frame -2" Depth)





Model: OAL-2C (Side View)



# Model: OAL-2F

Face Reinforcing Brace

When Specified



Model: OAL-2F (Side View)



Dimensions are in inches

Cad File Number: OAL-p1-87 Date: 03/25/2003 Submittal No. OAL Page: 1 of 2

Greater Than 48"

Typical Mullions For

Louvers Greater Than 60"

OAL

# META LA IRE

Submittal No: OAL

## Outside Air Louvers Extruded Aluminum

Model: OAL-4 C

Type C - Channel Frame - 4" Depth

**OAL-4 F** Type F - Flanged Frame - 4" Depth







Model: OAL 4F (Type 4F - Flange Frame - 4 " Depth)



Model: OAL 4 F (Face View)



Model: OAL 4 C



Model: OAL 4 C (Side View)



Model: OAL 4F



Model: OAL 4 F (Side View)



| 1. Available Finishes           | 2. Available Option                     | 3. Construction Details                 |
|----------------------------