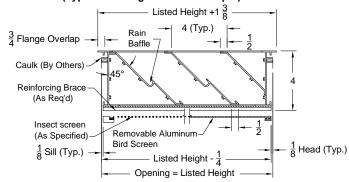

## Outside Air Louvers Extruded Aluminum

Model: OAL-4 C

Type C - Channel Frame - 4" Depth

**OAL-4 F** Type F - Flanged Frame - 4" Depth

Model: OAL 4F (Type 4F - Flange Frame - 4 " Depth)

Model: OAL 4 F (Face View)

Model: OAL 4 C

Model: OAL 4 C (Side View)

Model: OAL 4F

Model: OAL 4 F (Side View)

| 1. Available Finishes           | 2. Available Option                     | 3. Construction Details                 |
|---------------------------------|-----------------------------------------|-----------------------------------------|
| Standard Finish:                | (Factory Mounted)                       | Maximum 1-piece dimension of 72" x 120" |
| ☐ 24 Mill.                      | ☐ I/S Insect Screen - #18 Aluminum Mesh | or 120" x 72".                          |
| Optional Finish (extra charge): | ☐ B/S Bird Screen - Expanded Aluminum.  | Even / Odd Inch Sizes for widths.       |
| ☐ 01 White.                     |                                         | Height available only as listed.        |
| ☐ 02 Aluminum.                  |                                         |                                         |