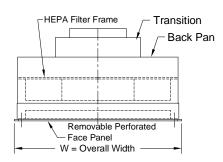

Notes: (☐ check if provided)

| 1. Available Finishes                       | 3. Available Options        | 4. Construction Details                    |
|---------------------------------------------|-----------------------------|--------------------------------------------|
| Standard Finish:                            | ☐ HEPA Filter.              | Perforated Faces are shipped with 2 safety |
| ☐ Face-08 White epoxy powder coat and white | ☐ CD Cable Operated Damper. | cables.                                    |
| powder coat-Backpan interior.               | ☐ TP Test Port.             | • 23%,40% & 51% Perforated Face.           |
|                                             |                             | Round Neck Sizes Available:6,8,10,12 & 14. |
|                                             |                             | Air Patterns Available: 1W,2W,2C,3W & 4W.  |