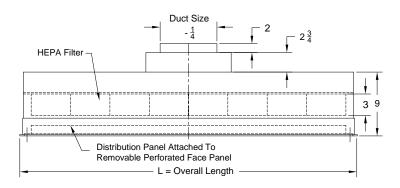

Notes: (☐ check if provided)

| 1. Available Finishes                       | 3. Available Options        | 4. Construction Details                    |
|---------------------------------------------|-----------------------------|--------------------------------------------|
| Standard Finish:                            | ☐ HEPA Filter.              | Perforated Faces are shipped with 2 safety |
| ☐ Face-08 White epoxy powder coat and white | ☐ CD Cable Operated Damper. | cables.                                    |
| powder coat-Backpan interior.               | ☐ TP Test Port.             | • 23%,40% & 51% Perforated Face.           |
|                                             |                             | Round Neck Sizes Available:6,8,10,12 & 14. |
|                                             |                             | Air Patterns Available: 1W,2W,2C,3W & 4W.  |