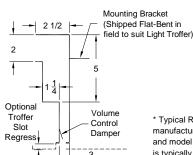

\* Typical air diffuser lengths vary with air handling light troffer manufacturer. Specify the light fixture manufacturer's name and model number on all orders. Ceiling clearance required is typically 8" but can be as little as 6" above the ceiling line.