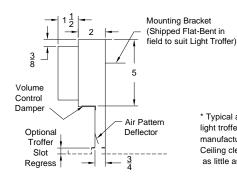

\* Typical air diffuser widths and lengths vary with air handling light troffer manufacturer. Specify the light fixture manufacturer's name and model number on all orders. Ceiling clearance required is typically 8" but can be as little as 6" above the ceiling line. Top inlet units extend above this dimension. Entire diffuser is shipped completely assembled to the job site.