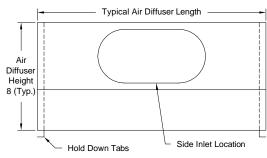

\* Typical air diffuser lengths vary with air handling light troffer manufacturer. Specify the light fixture manufacturer's name and model number on all orders. Ceiling clearance required is typically 8" but can be as little as 6" above the ceiling line.