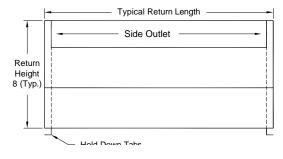

\* Typical Return lengths vary with air handling light troffer manufacturer. Specify the light fixture manufacturer's name and model number on all orders. Ceiling clearance required is typically 8" but can be as little as 6" above the ceiling line.