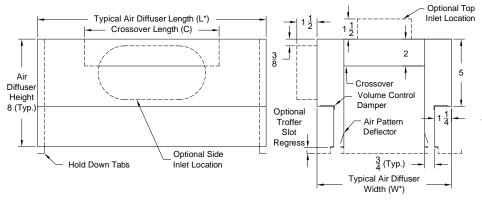

#### Model: DS-LT-6, DSI-LT-6 (Options: DST-LT-6, DSTI-LT-6)

| Nominal<br>Light Troffer | Typical Air<br>Diffuser Dimensions |        |    |
|--------------------------|------------------------------------|--------|----|
| (Width x Length)         | W*                                 | L*     | С  |
| 12 x 48                  | 12                                 | 40     | 18 |
| 24 X 24                  | 24                                 | 17     | 12 |
| 24 X 48                  | 24                                 | 40     | 18 |
| 36 X 36                  | 36                                 | 25 3/4 | 18 |

\* Typical air diffuser widths and lengths vary with air handling light troffer manufacturer. Specify the light fixture manufacturer's name and model number on all orders. Ceiling clearance required is typically 8" but can be as little as 6" above the ceiling line. Top inlet units extend above this dimension. Entire diffuser is shipped completely assembled to the job site.