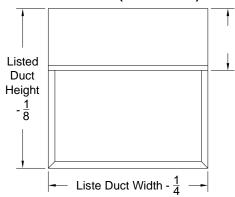

**Submittal No:** FD-B

# Fire Dampers - Type B Galvanized Steel

Options: FD-11-BV Thin Line 2" Frame - Blades out of Air Stream - Vertical Application

FD-11-BH Thin Line 2" Frame - Blades out of Air Stream - Horizontal Application Standard 4 1/4" Frame - Blades out of Air Stream - Vertical Application FD-12-BV Standard 4 1/4" Frame - Blades out of Air Stream - Horizontal Application FD-12-BH

#### Model: FD-11-B (Horizontal or Vertical Application)



## Model: FD-12-B (Horizontal or Vertical Application)



Multiple

Section Size

Duct

Width x Height

N/A

N/A

N/A

## Face View (Both Models)



#### Models: FD-11-BV and FD-11-BH

\* Add to the listed Duct Height for Damper Heigh

Up to and including 7" Duct Height + 2"

Over 7" through 12" Duct Height + 3"

Over 12" through 17" Duct Height + 4"

Over 17" through 24" Duct Height + 5"

Over 24" through 29" Duct Height + 6"

#### Models: FD-12 BV and FD-12-BH

\* Add to the listed Duct Height for Damper Heigh

Up to and including 5" Duct Height + 1"

Over 5" through 16" Duct Height + 2"

Over 16" through 23" Duct Height + 3"

Over 23" through 34" Duct Height + 4"

Over 34" through 45" Duct Height + 5"

Over 45" through 53" Duct Height + 6"

## Note: Supplied Only On Units With Duct Height Of 11 Inches And Less

| Models<br>FD 12 BV<br>FD 12 BH | Single<br>Unit Size    | Multiple<br>Section Size |
|--------------------------------|