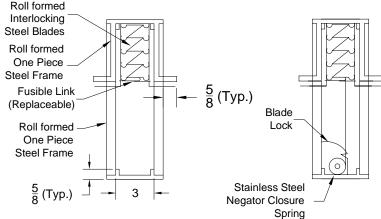

## Model: FD-12-B (Horizontal or Vertical Application)

Multiple

Section Size

Duct

Width x Height

N/A

N/A

N/A

| 1. Available Finishes | 2. Available Options             | 3. Construction Details                                                                                  |
|-----------------------|----------------------------------|----------------------------------------------------------------------------------------------------------|
| Standard Finish:      | (Factory Mounted)                | Standard Fusible Link is 165°.                                                                           |
| Galvanized Steel.     | Optional Fusible Links.          | <ul> <li>Larger Sizes are not available for Model FD-11.</li> </ul>                                      |
|                       | ☐ Model FDS Fire Damper Sleeves. | <ul> <li>For Model FD-12 multiple units can be made to fit<br/>duct sizes larger than listed.</li> </ul> |