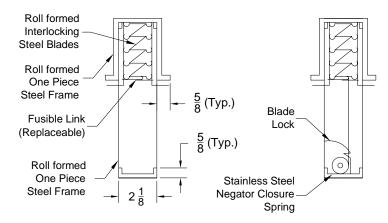

#### Model: FD-11-B (Horizontal or Vertical Application)

| 1. Available Finishes | 2. Available Options             | 3. Construction Details                                                                                  |
|-----------------------|----------------------------------|----------------------------------------------------------------------------------------------------------|
| Standard Finish:      | (Factory Mounted)                | Standard Fusible Link is 165°.                                                                           |
| Galvanized Steel.     | Optional Fusible Links.          | <ul> <li>Larger Sizes are not available for Model FD-11.</li> </ul>                                      |
|                       | ☐ Model FDS Fire Damper Sleeves. | <ul> <li>For Model FD-12 multiple units can be made to fit<br/>duct sizes larger than listed.</li> </ul> |