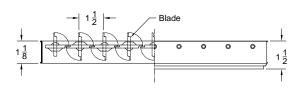

## Model: OBDR (Roll Formed Aluminum - Opposed Blade Damper)

## Face View (Model OBDD)

| 1. Available Finishes | 2. Construction Details                                                                    |
|-----------------------|--------------------------------------------------------------------------------------------|
| Standard Finish:      | Model OBDR has roll formed aluminum blades and frame (Blades Pivot on aluminum bushings).  |
| ☐ Mill Finish.        | Available in sizes only as listed. Model OBDR units over size 48 x 48 are made in multiple |
|                       | section.                                                                                   |
|                       | Dampers OBDD are installed in ducts and operated through duct with square shaft tool.      |
|                       | Damper OBDR is installed to grilles through the neck with screws.                          |
|                       | Model OBDD has blades pivot on nylon Bushings.                                             |
|                       | Model OBDR can be shipped unattached or attached to grille if ordered on same line item.   |