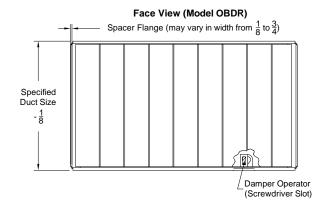

## Model: OBDR (Roll Formed Aluminum - Opposed Blade Damper)

## Face View (Model OBDD)

| 1. Available Finishes | 2. Construction Details                                                                    |
|-----------------------|--------------------------------------------------------------------------------------------|
| Standard Finish:      | Model OBDR has roll formed aluminum blades and frame (Blades Pivot on aluminum bushings).  |
| ☐ Mill Finish.        | Available in sizes only as listed. Model OBDR units over size 48 x 48 are made in multiple |
|                       | section.                                                                                   |
|                       | Dampers OBDD are installed in ducts and operated through duct with square shaft tool.      |
|                       | Damper OBDR is installed to grilles through the neck with screws.                          |
|                       | Model OBDD has blades pivot on nylon Bushings.                                             |
|                       | Model OBDR can be shipped unattached or attached to grille if ordered on same line item.   |