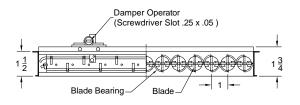

## Model: OBDD (Extruded Aluminum - Opposed Blade Duct Damper)

## Face View (Model OBDD)

| 1. Available Finishes | 2. Construction Details                                                                    |
|-----------------------|--------------------------------------------------------------------------------------------|
| Standard Finish:      | Model OBDR has roll formed aluminum blades and frame (Blades Pivot on aluminum bushings).  |
| ☐ Mill Finish.        | Available in sizes only as listed. Model OBDR units over size 48 x 48 are made in multiple |
|                       | section.                                                                                   |
|                       | Dampers OBDD are installed in ducts and operated through duct with square shaft tool.      |
|                       | Damper OBDR is installed to grilles through the neck with screws.                          |
|                       | Model OBDD has blades pivot on nylon Bushings.                                             |
|                       | Model OBDR can be shipped unattached or attached to grille if ordered on same line item.   |