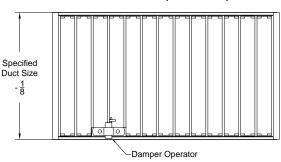

## Model: OBDD (Extruded Aluminum - Opposed Blade Duct Damper)

## Face View (Model OBDD)

| 1. Available Finishes | 2. Construction Details                                                                    |
|-----------------------|--------------------------------------------------------------------------------------------|
| Standard Finish:      | Model OBDR has roll formed aluminum blades and frame (Blades Pivot on aluminum bushings).  |
| ☐ Mill Finish.        | Available in sizes only as listed. Model OBDR units over size 48 x 48 are made in multiple |
|                       | section.                                                                                   |
|                       | Dampers OBDD are installed in ducts and operated through duct with square shaft tool.      |
|                       | Damper OBDR is installed to grilles through the neck with screws.                          |
|                       | Model OBDD has blades pivot on nylon Bushings.                                             |
|                       | Model OBDR can be shipped unattached or attached to grille if ordered on same line item.   |