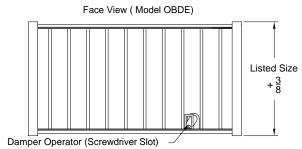

## Model: OBDE (Extruded Aluminum - Opposed Blade Damper)

| 1. Available Finishes | 2. Construction Details                                                                         |
|-----------------------|-------------------------------------------------------------------------------------------------|
| Standard Finish:      | Blades and Frame are extruded aluminum. Blades pivot on nylon bushings.                         |
| ☐ Mill Finish.        | Available in sizes only as listed. For Model OBDE units over size 48 x 48 are made in multiple. |
|                       | Dampers D5 and D7 have friction spring clips for installation.                                  |
|                       | Damper OBDE is installed to grilles through the neck with screws.                               |
|                       | D5 and D7 can be shipped unattached or attached to diffuser if ordered on same line item.       |
|                       | Model OBDE can be shipped unattached or attached to grille if ordered on same line item.        |