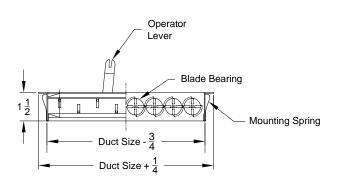

## **Extruded Aluminum - Opposed Blade Dampers**

**Models: D5** Extruded Aluminum - Opposed Blade Damper For 5000 Series

**D7** Extruded Aluminum - Opposed Blade Damper For 7000 Series

OBDE Extruded Aluminum - Opposed Blade Damper

## Model: OBDE (Extruded Aluminum - Opposed Blade Damper)

| 1. Available Finishes | 2. Construction Details                                                                         |
|-----------------------|-------------------------------------------------------------------------------------------------|
| Standard Finish:      | Blades and Frame are extruded aluminum. Blades pivot on nylon bushings.                         |
| ☐ Mill Finish.        | Available in sizes only as listed. For Model OBDE units over size 48 x 48 are made in multiple. |
|                       | Dampers D5 and D7 have friction spring clips for installation.                                  |
|                       | Damper OBDE is installed to grilles through the neck with screws.                               |
|                       | D5 and D7 can be shipped unattached or attached to diffuser if ordered on same line item.       |
|                       | Model OBDE can be shipped unattached or attached to grille if ordered on same line item.        |