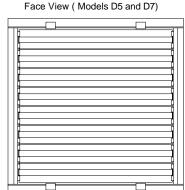

Tag: Accessories

# METAL\*AIRE Submittal No: ACC-OBDE

#### **Accessories**

## **Extruded Aluminum - Opposed Blade Dampers**

**Models: D5** Extruded Aluminum - Opposed Blade Damper For 5000 Series

**D7** Extruded Aluminum - Opposed Blade Damper For 7000 Series

OBDE Extruded Aluminum - Opposed Blade Damper

#### Models: D5 and D7 (Extruded Aluminum - Opposed Blade Dampers)





## Model: OBDE (Extruded Aluminum - Opposed Blade Damper)





| 1. Available Finishes | 2. Construction Details                                                                         |
|-----------------------|-------------------------------------------------------------------------------------------------|
| Standard Finish:      | Blades and Frame are extruded aluminum. Blades pivot on nylon bushings.                         |
| ☐ Mill Finish.        | Available in sizes only as listed. For Model OBDE units over size 48 x 48 are made in multiple. |
|                       | Dampers D5 and D7 have friction spring clips for installation.                                  |
|                       | Damper OBDE is installed to grilles through the neck with screws.