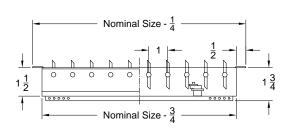

## **Extruded Aluminum - Opposed Blade Dampers**

**Models: D5** Extruded Aluminum - Opposed Blade Damper For 5000 Series

**D7** Extruded Aluminum - Opposed Blade Damper For 7000 Series

OBDE Extruded Aluminum - Opposed Blade Damper

## Model: OBDE (Extruded Aluminum - Opposed Blade Damper)

| 1. Available Finishes | 2. Construction Details                                                                         |
|-----------------------|-------------------------------------------------------------------------------------------------|
| Standard Finish:      | Blades and Frame are extruded aluminum. Blades pivot on nylon bushings.                         |
| ☐ Mill Finish.        | Available in sizes only as listed. For Model OBDE units over size 48 x 48 are made in multiple. |
|                       | Dampers D5 and D7 have friction spring clips for installation.                                  |
|                       | Damper OBDE is installed to grilles through the neck with screws.                               |
|                       | D5 and D7 can be shipped unattached or attached to diffuser if ordered on same line item.       |
|                       | Model OBDE can be shipped unattached or attached to grille if ordered on same line item.        |