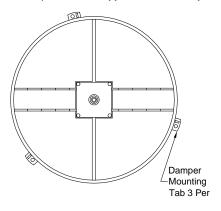

Model: 900D\* (Aluminum - Butterfly Damper - Size 12 And Under)

| Diffuser  | BDS Dimension |       |  |
|-----------|---------------|-------|--|
| Neck Size | Α             | В     |  |
| 6         | 5 3/4         | 2 1/2 |  |
| 8         | 7 3/4         | 3 1/2 |  |
| 10        | 9 3/4         | 4 1/2 |  |
| 12        | 11 3/4        | 5 1/2 |  |
| 14        | 13 3/4        | 6 1/2 |  |
| 15        | 14 3/4        | 7     |  |
| 16        | 15 3/4        | 7 1/2 |  |