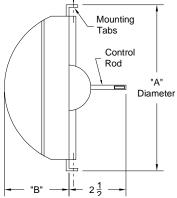

## **Butterfly and Opposed Blade Dampers**

Models: 900 D Aluminum -

Aluminum - Opposed Blade Damper - Size 14 For Series 900

900 D\* Aluminum - Butterfly Damper - Sizes 12 And Under

BDS Steel - Butterfly Damper - Adjustable Blades

Model: 900D\* (Aluminum - Butterfly Damper - Size 12 And Under)

| Diffuser  | BDS Dimension |       |  |
|-----------|---------------|-------|--|
| Neck Size | Α             | В     |  |
| 6         | 5 3/4         | 2 1/2 |  |
| 8         | 7 3/4         | 3 1/2 |  |
| 10        | 9 3/4         | 4 1/2 |  |
| 12        | 11 3/4        | 5 1/2 |  |
| 14        | 13 3/4        | 6 1/2 |  |
| 15        | 14 3/4        | 7     |  |
| 16        | 15 3/4        | 7 1/2 |  |