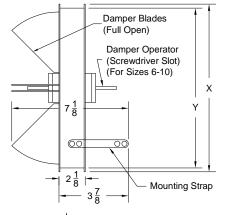

## **Butterfly and Opposed Blade Dampers**

Models: 900 D Aluminum -

Aluminum - Opposed Blade Damper - Size 14 For Series 900

900 D\* Aluminum - Butterfly Damper - Sizes 12 And Under

BDS Steel - Butterfly Damper - Adjustable Blades

## Model: 900D (Aluminum - Opposed Blade Damper - Size 14 For Series 900)

| 900D & 900D* Models |          |        |   |  |  |
|---------------------|----------|--------|---|--|--|
| Damper<br>Sizes     | Х        | Υ      | Z |  |  |
| 6                   | 5 15/16  | 5 5/8  | 3 |  |  |
| 8                   | 7 15/16  | 7 5/8  | 4 |  |  |
| 10                  | 9 15/16  | 9 5/8  | 5 |  |  |
| 12                  | 11 15/16 | 11 5/8 | 6 |  |  |
| 14                  | 13 15/16 | 13 5/8 | 7 |  |  |