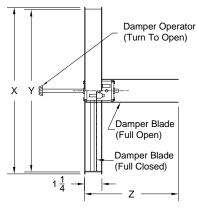

## Model: 900D (Aluminum - Opposed Blade Damper - Size 14 For Series 900)

| 900D & 900D* Models |          |        |   |  |  |
|---------------------|----------|--------|---|--|--|
| Damper<br>Sizes     | Х        | Υ      | Z |  |  |
| 6                   | 5 15/16  | 5 5/8  | 3 |  |  |
| 8                   | 7 15/16  | 7 5/8  | 4 |  |  |
| 10                  | 9 15/16  | 9 5/8  | 5 |  |  |
| 12                  | 11 15/16 | 11 5/8 | 6 |  |  |
| 14                  | 13 15/16 | 13 5/8 | 7 |  |  |