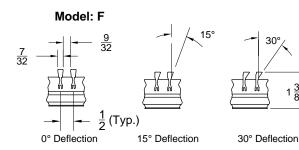

### Linear Bar Grilles - Removable Core - 1/2" Centers Extruded Aluminum - Non Flanged Floor Mounting

| Models: | 2200 F  | 0° Deflection - 7/32" Bars - Floor Frame                 |
|---------|---------|----------------------------------------------------------|
|         | 2215 F  | 15° Deflection - 7/32" Bars - Floor Frame                |
|         | 2230 F  | 30° Deflection - 7/32" Bars - Floor Frame                |
|         | 2200 FP | 0° Deflection - 17/64 Bars - Floor Frame - Pencil Proof  |
|         | 2215 FP | 15° Deflection - 17/64 Bars - Floor Frame - Pencil Proof |
|         | 2230 FP | 30° Deflection - 17/64 Bars - Floor Frame - Pencil Proof |