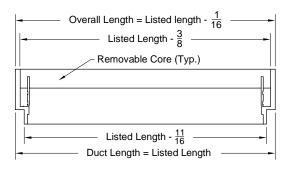

## Side View (all models)

Suhmittal

Dimensions are in inches

| 1. Available Finishes                  | 3. Construction Details                                          |
|----------------------------------------|------------------------------------------------------------------|
| Standard Finish:                       | • Widths available in 1/2" increments from 1 1/2"                |
| 01 White.                              | to 8 for Series 2200F.                                           |
| Optional Finish ( additional charge ): | <ul> <li>Length available in single pieces up to 48".</li> </ul> |
| 04 Clear Anodized.                     | Longer sections are available only as separate                   |
|                                        | non-connected sections. For lengths less than                    |
|                                        | 48", round up to the next listed size.                           |