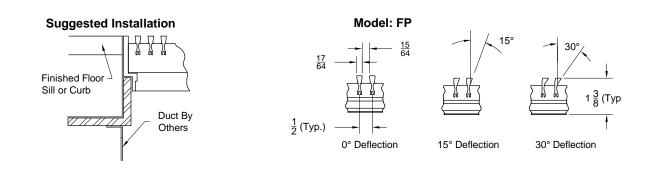

### Linear Bar Grilles - Removable Core - 1/2" Centers Extruded Aluminum - Non Flanged Floor Mounting

| Models: | 2200 F  | 0° Deflection - 7/32" Bars - Floor Frame                 |
|---------|---------|----------------------------------------------------------|
|         | 2215 F  | 15° Deflection - 7/32" Bars - Floor Frame                |
|         | 2230 F  | 30° Deflection - 7/32" Bars - Floor Frame                |
|         | 2200 FP | 0° Deflection - 17/64 Bars - Floor Frame - Pencil Proof  |
|         | 2215 FP | 15° Deflection - 17/64 Bars - Floor Frame - Pencil Proof |
|         | 2230 FP | 30° Deflection - 17/64 Bars - Floor Frame - Pencil Proof |

#### Face View (all models)

## Side View (all models)

Suhmittal

Dimensions are in inches

| 1. Available Finishes                  | 3. Construction Details                                          |
|----------------------------------------|------------------------------------------------------------------|
| Standard Finish:                       | • Widths available in 1/2" increments from 1 1/2"                |
| 01 White.                              | to 8 for Series 2200F.                                           |
| Optional Finish ( additional charge ): | <ul> <li>Length available in single pieces up to 48".</li> </ul> |
| 04 Clear Anodized.                     | Longer sections are available only as separate                   |
|                                        | non-connected sections. For lengths less than                    |
|                                        | 48", round up to the next listed size.                           |