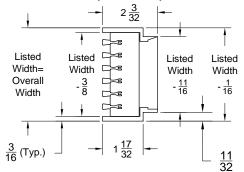

# METAL\*AIRE

2200

# Submittal No:

### Linear Bar Grilles - Removable Core - 1/2" Centers Extruded Aluminum - Non Flanged Floor Mounting

| Models: | 2200 F  | 0° Deflection - 7/32" Bars - Floor Frame                 |
|---------|---------|----------------------------------------------------------|
|         | 2215 F  | 15° Deflection - 7/32" Bars - Floor Frame                |
|         | 2230 F  | 30° Deflection - 7/32" Bars - Floor Frame                |
|         | 2200 FP | 0° Deflection - 17/64 Bars - Floor Frame - Pencil Proof  |
|         | 2215 FP | 15° Deflection - 17/64 Bars - Floor Frame - Pencil Proof |
|         | 2230 FP | 30° Deflection - 17/64 Bars - Floor Frame - Pencil Proof |

#### Face View (all models)





## Side View (all models)





Suhmittal

Dimensions are in inches



| 1. Available Finishes                  | 3. Construction Details                                          |
|----------------------------------------|------------------------------------------------------------------|
| Standard Finish:                       | • Widths available in 1/2" increments from 1 1/2"                |
| 01 White.                              | to 8 for Series 2200F.                                           |
| Optional Finish ( additional charge ): | <ul> <li>Length available in single pieces up to 48".</li> </ul> |
| 04 Clear Anodized.                     | Longer sections are available only as separate                   |
|                                        | non-connected sections. For lengths less than