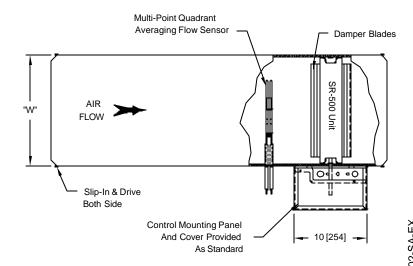

## METAL\*AIRE

Submittal No: SR502-SA-EX

Single Duct Air Terminal Square Retrofit With Inlet Sound Attenuator For Exhaust Applications

Models: SR502-SA-EX Retrofit For Combination Sound Attenuator And SR Unit For Exhaust Applications

Units are manufactured of (20 ga.) galvanized steel in sizes 24" wide and up (24 ga. below 24" w). Insulation is 1.5 Lbs. dual density, closed cell foam or coated fibrous glass, 1" thick, R factor = 4.2 complying with NFPA 90-A. All exposed edges are sealed, see catalog for performance data. When ordering, specify width, then height.

· Optional Removable Sensor.

| Submittal No. SR502-SA-EX | Date: 02/28/2005 | Dimensions are in inches | Page: 1 of 1 |
|---------------------------|------------------|--------------------------|--------------|
|---------------------------|------------------|--------------------------|--------------|