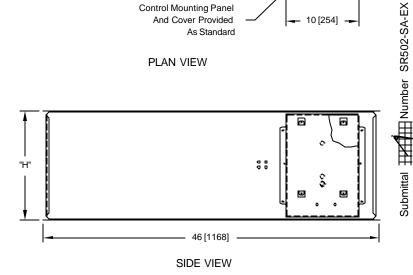

PLAN VIEW

| Duct               | Duct                |  |
|--------------------|---------------------|--|
| Height "H"         | Width "W"           |  |
| 6 [152] - 24 [610] | 10 [254] - 36 [914] |  |

Units are manufactured of (20 ga.) galvanized steel in sizes 24" wide and up (24 ga. below 24" w). Insulation is 1.5 Lbs. dual density, closed cell foam or coated fibrous glass, 1" thick, R factor = 4.2 complying with NFPA 90-A. All exposed edges are sealed, see catalog for performance data. When ordering, specify width, then height.