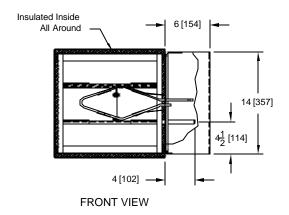

Units are manufactured of (20 ga.) galvanized steel in sizes 24" wide and up (24 ga. below 24" w). Insulation is 1.5 Lbs. dual density, closed cell foam or coated fibrous glass, 1" thick, R factor = 4.2 complying with NFPA 90-A. All exposed edges are sealed, see catalog for performance data. When ordering, specify width, then height.