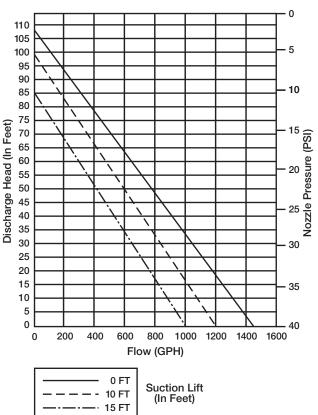

#### **MODEL 331 PERFORMANCE**

**NOTE**: The model 331 is not intended for use in wet or damp areas. Motor is not submersible. Not intended to pump chemicals or flammable liquids. Motor brushes require replacement approximately every 300 hours of use.

### **APPLICATIONS:**

The Model 331 by Liberty is a convenient, easyto-use portable transfer pump for moving water from one location to another. Typical applications include general water transer, pool cover drainage, filling livestock tanks and draining water heaters. The 331 delivers up to 40 lbs. of pressure and has a maximum head of 105'. Maximum vertical suction lift is 15'.