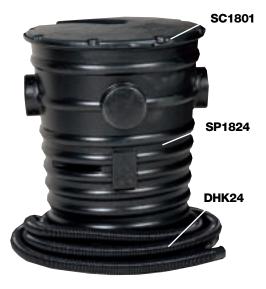

### **SP1824 SUMP BASIN**

- High density polyethylene
- 18" x 24", 24 gallon capacity
- Molded hubs for connection of drain pipe

### **SC1801 SUMP COVER**

- High density polyethylene
- Slotted opening for vertical or submersible pumps

#### DHK-24 HOSE KIT

 Includes: 24' of 1-1/4" flexible hose, fits either 1-1/4" or 1-1/2" discharges.