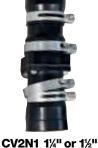

#### **CHECK VALVES**

CV125T CV150 1½" CV2N1 1¼" or 1½
1¼" Threaded Combination

CV2N1C 1½" or 1¼" Combination Heavy-Duty PVC Compression Fit