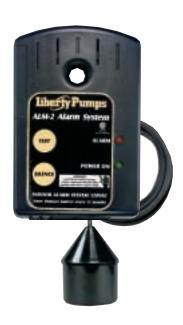

## ALM-2 HIGH LIQUID LEVEL ALARM

#### **NEMA 1 (indoor)**

The ALM-2 remote liquid level alarm features a float switch activated panel with an 86 db horn and warning light to indicate a high water condition.

Easy installation – plugs into 115V outlet.

#### **ALM-2 FEATURES**

- 115V operation with 9 volt battery back-up
- 86 decible alarm
- Red alarm light
- Green "Power On" light
- Alarm float with 20' cord
- Low battery chirp
- Automatic alarm reset