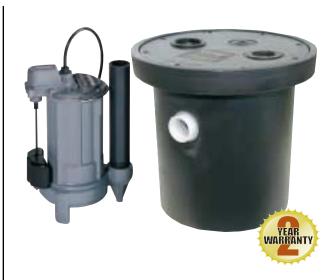

## MODEL PAC287 HIGH HEAD DRAIN PUMP KIT

1/2 hp 37' Maximum Head 3/4" Solids-Handling (for gray wastewater)

Assembly Required

#### **MODEL PAC287 FEATURES:**

- Fully automatic operation.
- Heavy-duty, oil-filled motor with thermaloverload protection; 10 ft., 3 wire power cord with grounded plug.
- Maintenance-free permanently lubricated bearings.
- Durable polyethylene basin.
- 1-1/2" inlet, 1-1/2" discharge and 2" vent.
- 2 year warranty

#### **DIMENSIONAL DATA:**

Weight: 40 LBS.

Major Height: 15-1/2" Major Width: 16-1/2"

Inlet Height (from bottom of basin): 9-1/2"

Total Capacity: 7 Gallons Inlet Size: 1-1/2" FPT Discharge Size: 1-1/2"

Vent Size: 2" Slip Fit Grommets