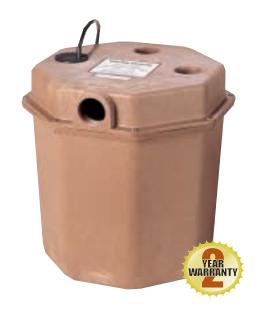

# MODEL 403 AUTOMATIC DRAIN PUMP

1/3 hp
19' Maximum Head
3/8" Solids-Handling
(for gray wastewater)

#### **MODEL 403 FEATURES:**

- Factory pre-assembled, ready to install.
- Fully automatic operation.
- Oil-filled, hermetically sealed motor with thermal-overload protection; 10 ft., 3 wire power cord with grounded plug.
- Integral corrosion-resistant polyolefin receiver with molded-in connections, over 5 gallon capacity.
- Maintenance-free, permanently lubricated sealed bearings.
- 1-1/2" FPT inlet, 1-1/2" FPT discharge and 1-1/2" FPT vent.

#### **DIMENSIONAL DATA:**

Weight: 20 LBS. Height: 14-1/2"

Major Width: 14-3/4"