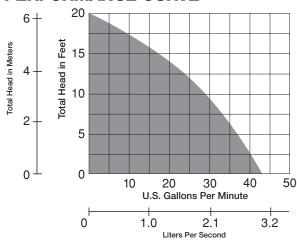

#### PERFORMANCE CURVE

**®**...

Specifications subject to change without notice.

# MODEL 403 AUTOMATIC DRAIN PUMP

1/3 hp
19' Maximum Head
3/8" Solids-Handling
(for gray wastewater)