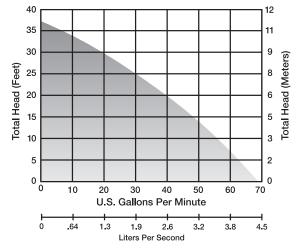

#### **PERFORMANCE CURVE:**

Specifically designed for higher head applications such as commercial and industrial buildings.

## MODEL PAC287 HIGH HEAD DRAIN PUMP KIT

1/2 hp 37' Maximum Head 3/4" Solids-Handling (for gray wastewater)

Assembly Required