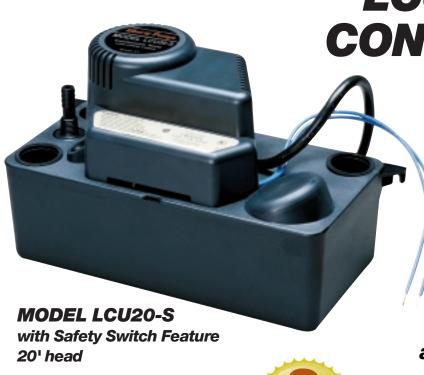

#### Model LCU20-S with safety switch

### Specifications LCU20-S

- 1/30 hp
- 115V
- 1.7 amps
- 60 Hz

#### **Performance LCU20-S**

Gallons per hour