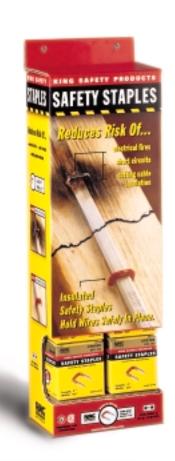

## KING SAFETY STAPLES

## FEATURES AND BENEFITS

- Insulated with bonded PVC
- Reduces risk of electrical fire and short circuits
- Color coded for size and application
- Dielectric rating per ETL Test 525777
- 250 volts per millimeter
- Made of 12 gauge carbon steel
- Tumble deburred and rust inhibitor applied

## **APPLICATIONS**

- Orange: Romex (NMC) 2 conductor 14 & 12 with or without ground
- Blue: BX or Romex 3 conductor 14, 12 & 10 WG or 2 stacked oval Romex 14 & 12 WG