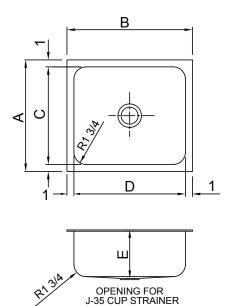

## **DRAIN LOCATION MUST BE SPECIFIED:**

- □CENTER (SHOWN)
- **LEFT REAR**
- **RIGHT REAR**
- **CENTER REAR**

| MODEL NO.      | Α      | В  | C D    |    | DEPTH          |  |
|----------------|--------|----|--------|----|----------------|--|
| US-ADA-13518-A | 13-1/2 | 18 | 11-1/2 | 16 | 4-1/2 to 5-1/2 |  |
| US-ADA-1414-A  | 14     | 14 | 12     | 12 | 4-1/2 to 5-1/2 |  |
| US-ADA-1616-A  | 16     | 16 | 14     | 14 | 4-1/2 to 5-1/2 |  |
| US-ADA-1618-A  | 16     | 18 | 14     | 16 | 4-1/2 to 5-1/2 |  |
| US-ADA-1620-A  | 16     | 20 | 14     | 18 | 4-1/2 to 5-1/2 |  |
| US-ADA-1818-A  | 18     | 18 | 16     | 16 | 4-1/2 to 5-1/2 |  |
| US-ADA-1821-A  | 18     | 21 | 16     | 19 | 4-1/2 to 5-1/2 |  |
| US-ADA-1824-A  | 18     | 24 | 16     | 22 | 4-1/2 to 5-1/2 |  |
| US-ADA-1830-A  | 18     | 30 | 16     | 28 | 4-1/2 to 5-1/2 |  |