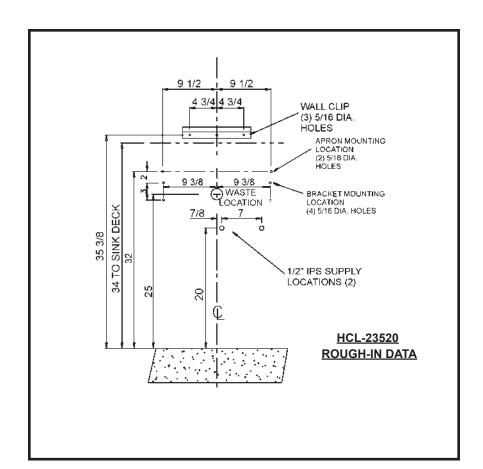

20 6 6 4 4 (3) 1 1/2 DIA. HOLES -1 22 1/2 23 1/2 17 ဖ 20 R1 3/4 <u>R</u>1 14 3 3

|            | APPROVED FOR MANUFACTUR | RING |
|------------|-------------------------|------|
| MODEL NO.: | HCL-23520               | QTY: |
| JOB NAME:  |                         |      |
| TAG/ITEM:  |                         |      |
| CUSTOMER:  |                         |      |
| SIGNATURE: |                         |      |
|            |                         |      |