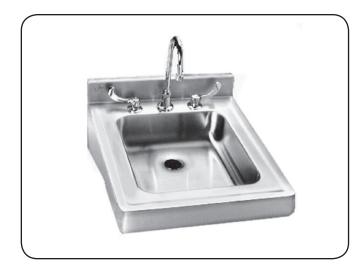

### INSTITUTIONAL GROUP HANDICAP LAVATORY - WALL-HUNG

#### **SPECIFICATIONS**

Seamless die-drawn construction of type 304, 18-8 stainless steel. Interior and top surfaces polished to a non-porous Hand-Blended Just Finish . Smooth coated underside insulates for sound, and reduces condensation. Straight-sided compartment with  $1 \frac{3}{4}$ " radius corners provides greater capacity. Drain punch for standard lavatory drain unless otherwise specified.

## HANDICAP LAVATORY - WALL-HUNG

| JUST MANUFACTURING COMPANY |                   |  | 9233 KING STREET . FRANKLIN PARK . ILLINOIS . 60131-2111 |
|----------------------------|-------------------|--|----------------------------------------------------------|
| PH: 847-678-5150 .         | FAX: 847-678-6817 |  | E-MAIL: custserv@justmfg.com . www.justmfg.com           |