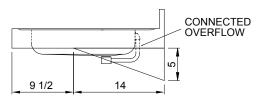

20 6 6 4 4 (3) 1 1/2 DIA. HOLES -1 22 1/2 23 1/2 17 ဖ 20 R1 3/4 <u>R</u>1 14 3 3

|            | APPROVED FOR MANUFACTUR | RING |
|------------|-------------------------|------|
| MODEL NO.: | HCL-23520               | QTY: |
| JOB NAME:  |                         |      |
| TAG/ITEM:  |                         |      |
| CUSTOMER:  |                         |      |
| SIGNATURE: |                         |      |
|            |                         |      |