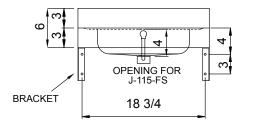

20 6 6 4 4 (3) 1 1/2 DIA. HOLES -1 22 1/2 23 1/2 17 ဖ 20 R1 3/4 <u>R</u>1 14 3 3

|            | APPROVED FOR MANUFACTUR | RING |
|------------|-------------------------|------|
| MODEL NO.: | HCL-23520               | QTY: |
| JOB NAME:  |                         |      |
| TAG/ITEM:  |                         |      |
| CUSTOMER:  |                         |      |
| SIGNATURE: |                         |      |
|            |                         |      |