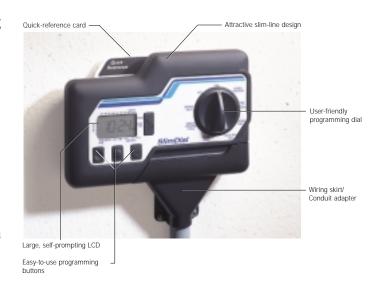

This innovative hybrid controller also provides the ultimate in programming ease. Its user-friendly Guided Programming<sup>™</sup> feature and large liquid crystal display (LCD) lead users through step-by-step programming for fast, easy controller operation. And a convenient, at-a-glance program review makes it simple to identify the preset watering program.

#### Features

Flexible Programming

- Two independent programs
- Specific days-of-the-week or odd/even programming
- Station run times from 1 minute to 4 hours in 1-minute increments
- Two start times per program for up to four start times per day

#### Easy Operation

- Automatic, semi-automatic and manual operation
- Simple nine-position programming dial and large, self-prompting LCD
- 365-day calendar for days of the week or odd/even programming (adjusts for leap year)
- English/Spanish manual and quick-reference cards

#### Additional Features

- Battery backup keeps accurate time and maintains program during power failure
- Automatic safety backup program
- Master valve/pump start circuit

- Self-resetting circuit breaker protection
- Attractive, slim-line plastic cabinet
- Wiring skirt/conduit adapter hides wiring for professional installation
- 120 VAC plug-in transformer
- UL and CSA listed