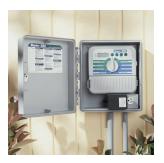

# The solution for outdoor mounting of the SRC controller

With the new MPC cabinet, now you can quickly, easily and safely install a Hunter SRC controller outdoors. Weatherproof and moisture-resistant, this sturdy UL-listed cabinet can accommodate an SRC with ample room to plug in an external transformer, plus all wiring connections are conveniently made in the cabinet. And rest assured, the MPC can be key locked for vandal resistance.