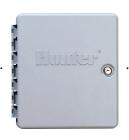

# The solution for outdoor mounting of the SRC controller

With the new MPC cabinet, now you can quickly, easily and safely install a Hunter SRC controller outdoors. Weatherproof and moisture-resistant, this sturdy UL-listed cabinet can accommodate an SRC with ample room to plug in an external transformer, plus all wiring connections are conveniently made in the cabinet. And rest assured, the MPC can be key locked for vandal resistance.