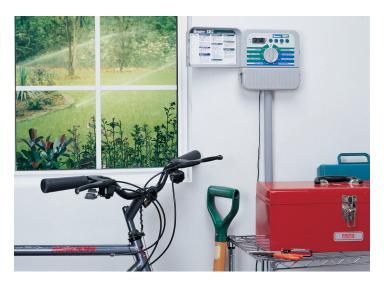

## Wiring compartment with terminal strip

Fast installation, extra space to work

SRC: The only thing assier than using it is setting it up

The SRC controller is not only easy to use, it's also easy to install. All you need is a few simple tools and few moments of your time to set up the wall mounting bracket that's included with your controller. We think you'll find the large wiring compartment and handy provision for conduit will also contribute to making this one fast and neat installation.

# SRC

For Residential and Light
Commercial
Systems,
the Controller
that Sets the
Standards for
Economy
and Versatility