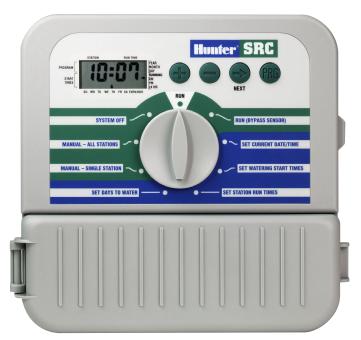

### **Dial programming**

Easy program entry for installers and end-users

### 3 programs with multiple start times

Accommodates repeat watering requirements, morning, afternoon and evening

### Large LCD display

At-a-glance viewing

#### 365-day calendar clock

Accommodates odd/even watering restrictions, maximum flexibility

### Rain sensor bypass

Quick override of rain sensor, no separate switch required