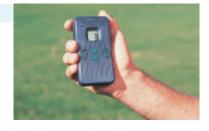

# Make your simple and reliable controller even simpler

Now you can make your user-friendly SRC controller even easier to operate with the optional SRR remote control. Imagine the convenience of being able to manually activate any zone from anywhere in a yard — up to 450 feet from the controller. For more information on this handy new option, consult Hunter SRR brochure # LIT-225.