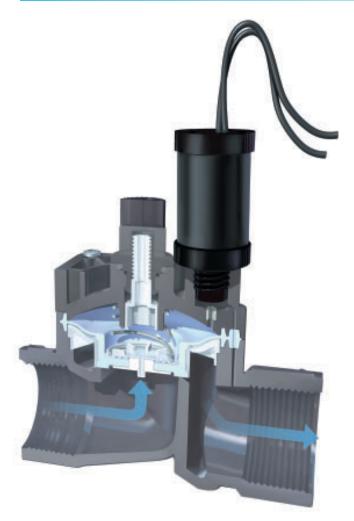

Provide your residential system with solid construction and dependable performance for an exceptionally affordable price. The Hunter SRV is a remarkable valve that features a durable highgrade PVC globe body and rugged diaphragm heretofore unheard of in its class. This valve with optional flow control also features an internal manual bleed to keep the valve box dry, a diaphragm support to prevent stress failure, and the heavy duty Hunter solenoid. Looking for the most economical valve to get the job done? If reliable operation is a must, then you need look no further than the Hunter SRV.

### FEATURES & BENEFITS

Heavy duty Hunter solenoid Long life, reliable operation Captive solenoid plunger No more lost parts

Internal manual bleed Keeps valve box dry

Optional adjustable flow control Facilitates zone pressure control

Diaphragm support ring Reduces stress on diaphragm for longer life

High grade PVC construction Years of reliable service