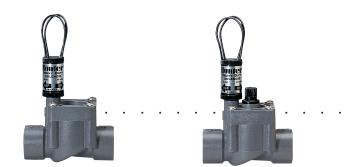

### Models

SRV-100G – 1" threaded plastic globe valve SRV-101G – 1" threaded plastic

globe valve with flow control