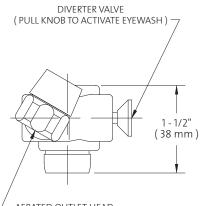

**VALVE:** Forged brass diverter valve. Pull knob to activate eyewash; water pressure holds eyewash in operation, leaving user's hands free. Push knob or turn off faucet to return to normal faucet operation.

**OUTLET HEADS:** Outlet heads are mounted 3" apart and deliver a soft, aerated flow of water. Heads angle forward toward user. Angle of heads is adjustable to permit full coverage and avoid splashing. Furnished with float-off dust covers to protect outlet heads.