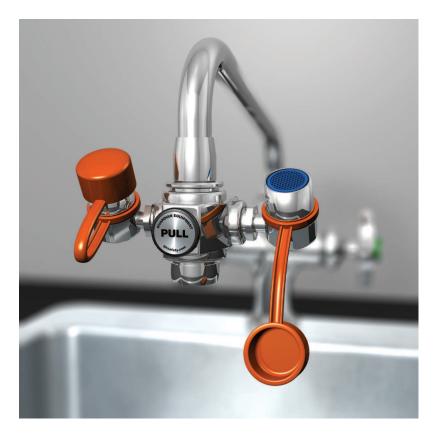

## O **G1100** EyeSafe™ Faucet-Mounted Eyewash, Adjustable Aerated Outlet Heads

**APPLICATION:** EyeSafe<sup>™</sup> faucet-mounted eyewashes convert any faucet into an emergency eyewash station without interfering with normal faucet operation. An EyeSafe<sup>™</sup> unit can be installed at any sink, close to where accidents might occur. In an emergency, unit is quickly located and activated, and provides an unlimited supply of potable water for rinsing the user's eyes.

**OUTLET HEADS:** Outlet heads are mounted 3" apart and deliver a soft, aerated flow of water. Heads angle forward toward user. Angle of heads is adjustable to permit full coverage and avoid splashing. Furnished with float-off dust covers to protect outlet heads.

**VALVE:** Forged brass diverter valve. Pull knob to activate eyewash; water pressure holds eyewash in operation, leaving user's hands free. Push knob or turn off faucet to return to normal faucet operation.

**INLET:** Body has 55/64"-27 female thread. Furnished with three adaptors (15/16"-27, 13/16"-27 and 3/8" IPS) for installing on most commonly used faucets, including laboratory-type faucets.

**OUTLET:** Furnished with removable aerator on bottom.