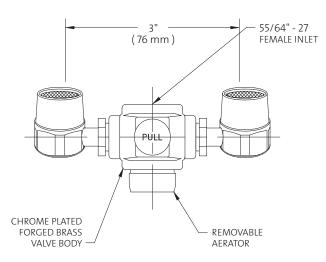

**INLET:** Body has 55/64"-27 female thread. Furnished with three adaptors (15/16"-27, 13/16"-27 and 3/8" IPS) for installing on most commonly used faucets, including laboratory-type faucets.

**OUTLET:** Furnished with removable aerator on bottom.

**OUTLET HEADS:** Outlet heads are mounted 3" apart and deliver a soft, aerated flow of water. Heads angle forward toward user. Angle of heads is adjustable to permit full coverage and avoid splashing. Furnished with float-off dust covers to protect outlet heads.