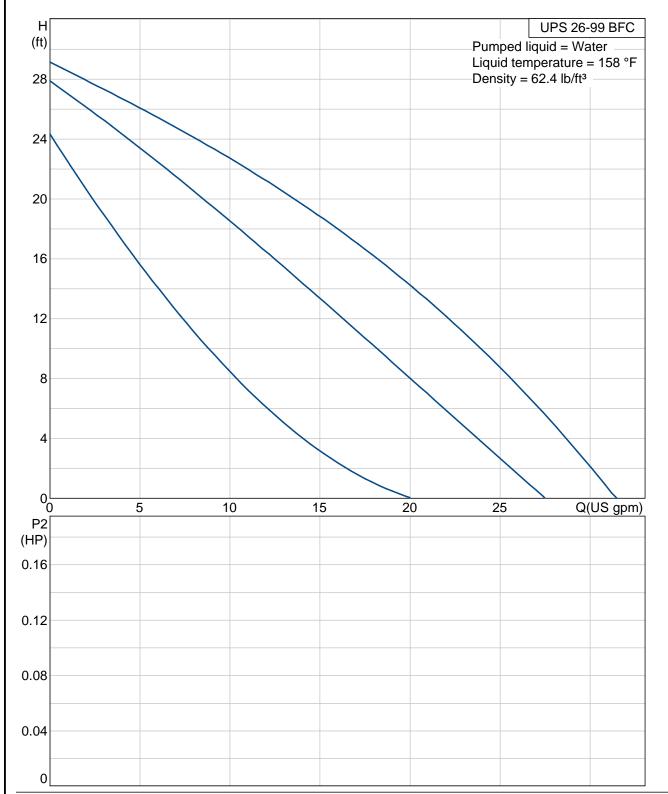

Pressure stage: 10
Port-to-port length: 6 1/2 in

Electrical data:

Number of poles: 2

Company name: Created by: Phone: Fax: Date: -

| Date: -  |       |                                                                                                                                                                                                                                 |                                                                                                     |            |  |
|----------|-------|---------------------------------------------------------------------------------------------------------------------------------------------------------------------------------------------------------------------------------|-----------------------------------------------------------------------------------------------------|------------|--|
| Position | Count | Description                                                                                                                                                                                                                     |                                                                                                     | Unit price |  |
|          |       | Power input in speed 1: Power input in speed 2: Max. power input: Rated power - P2: Main frequency: Rated voltage: Current in speed 1: Current in speed 2: Current in speed 3: Capacitor size - run: Insulation class (IEC 85): | 150 W<br>179 W<br>197 W<br>0.161 HP<br>60 Hz<br>1 x 115 V<br>1.3 A<br>1.5 A<br>1.8 A<br>20 µF/180 V |            |  |
|          |       | Others:                                                                                                                                                                                                                         |                                                                                                     |            |  |
|          |       | Gross weight:                                                                                                                                                                                                                   | 10.3 lb                                                                                             |            |  |
|          |       |                                                                                                                                                                                                                                 |                                                                                                     |            |  |
|          |       |                                                                                                                                                                                                                                 |                                                                                                     |            |  |