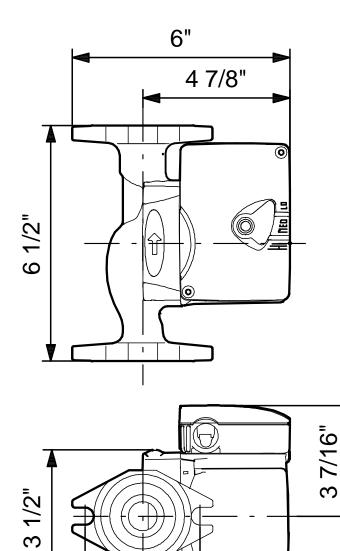

Pressure stage: 10
Port-to-port length: 6 1/2 in

Electrical data:

Number of poles: 2

Company name: Created by: Phone: Fax: Date: -

| Date: -  |       |                                                                                                                                                                                                                                 |                                                                                                     |            |  |
|----------|-------|---------------------------------------------------------------------------------------------------------------------------------------------------------------------------------------------------------------------------------|-----------------------------------------------------------------------------------------------------|------------|--|
| Position | Count | Description                                                                                                                                                                                                                     |                                                                                                     | Unit price |  |
|          |       | Power input in speed 1: Power input in speed 2: Max. power input: Rated power - P2: Main frequency: Rated voltage: Current in speed 1: Current in speed 2: Current in speed 3: Capacitor size - run: Insulation class (IEC 85): | 150 W<br>179 W<br>197 W<br>0.161 HP<br>60 Hz<br>1 x 115 V<br>1.3 A<br>1.5 A<br>1.8 A<br>20 µF/180 V |            |  |
|          |       | Others:                                                                                                                                                                                                                         |                                                                                                     |            |  |
|          |       | Gross weight:                                                                                                                                                                                                                   | 10.3 lb                                                                                             |            |  |
|          |       |                                                                                                                                                                                                                                 |                                                                                                     |            |  |
|          |       |                                                                                                                                                                                                                                 |                                                                                                     |            |  |

## 52722518 UPS 26-99 BFC 60 Hz

Note! All units are in [mm] unless others are stated. Disclaimer: This simplified dimensional drawing does not show all details.

3 5/32"