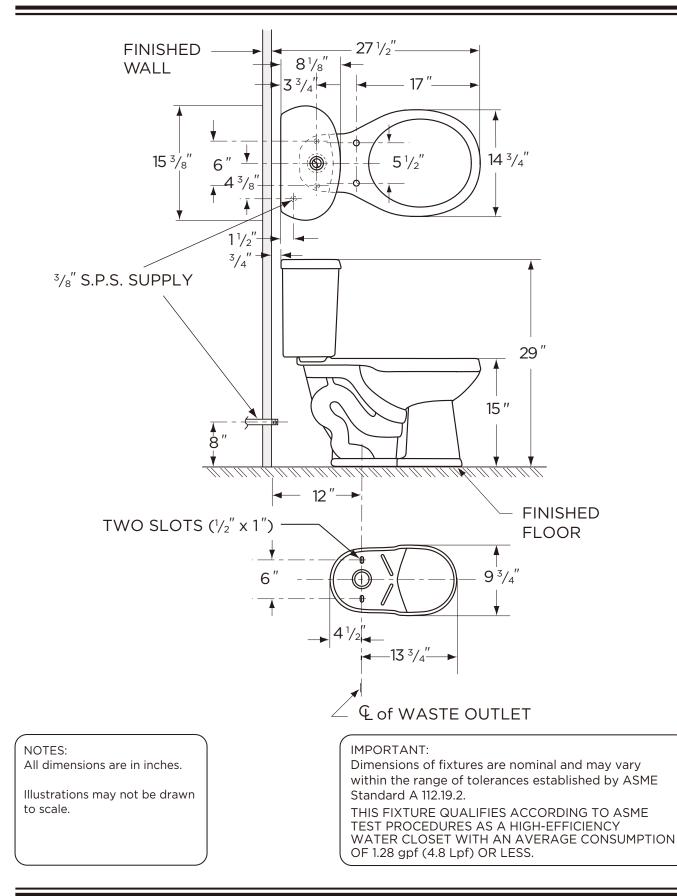

#### 12" Rough-in

### **Dimensions:**

Specifications: Bowl-#21-152 Round Front Seat not included

Tank—#DF-28-190

TOILETS

| THIS FIXTURE QUALIFIES<br>ACCORDING TO ASME TEST<br>PROCEDURES AS A HIGH-<br>EFFICIENCY WATER CLOSET<br>WITH AN AVERAGE CONSUMPTION |                      |                    | 29"<br>15" |
|-------------------------------------------------------------------------------------------------------------------------------------|----------------------|--------------------|------------|
| OF 1.28 gpf (4.8 Lpf) OR LESS.                                                                                                      |                      | Job Name           |            |
|                                                                                                                                     |                      | Date               |            |
|                                                                                                                                     |                      | Model Specified    |            |
|                                                                                                                                     |                      | Quantity           |            |
|                                                                                                                                     |                      | Customer           |            |
|                                                                                                                                     |                      | Contractor         |            |
| ₩ V®                                                                                                                                | www.gerberonline.com | Architect/engineer |            |
|                                                                                                                                     |                      |                    |            |

-26 <sup>3</sup>/4<sup>"-</sup>

81/8"

Because we are committed to continual product improvement, specifications are subject to change without notice.

### DF-21-102

Round Front Toilet, 12" Rough-in (Bowl 21-152 with Tank DF-28-190)