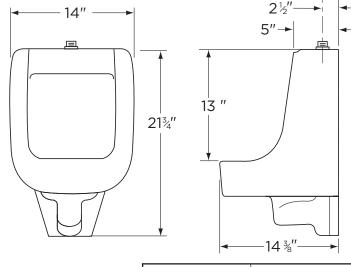

## **CLINTON<sup>™</sup>** "Space Saver" Siphon Jet/Top Spud Wall Hung **Features:** • Low Consumption 1.0 gpf (3.8 Lpf) • Minimum Wall Space Dual Hangers • For Exposed Flushometer (top spud) 1" x 3/4" Inlet • 2" S.P.S. Female Outlet Connection Supplied ADA Compliant **Dimensions:** Height ..... 21 3/4" Width ......14" Depth ..... 14 3/8" Inlet...... 3/4" Shipping Weight ..... 41 lbs