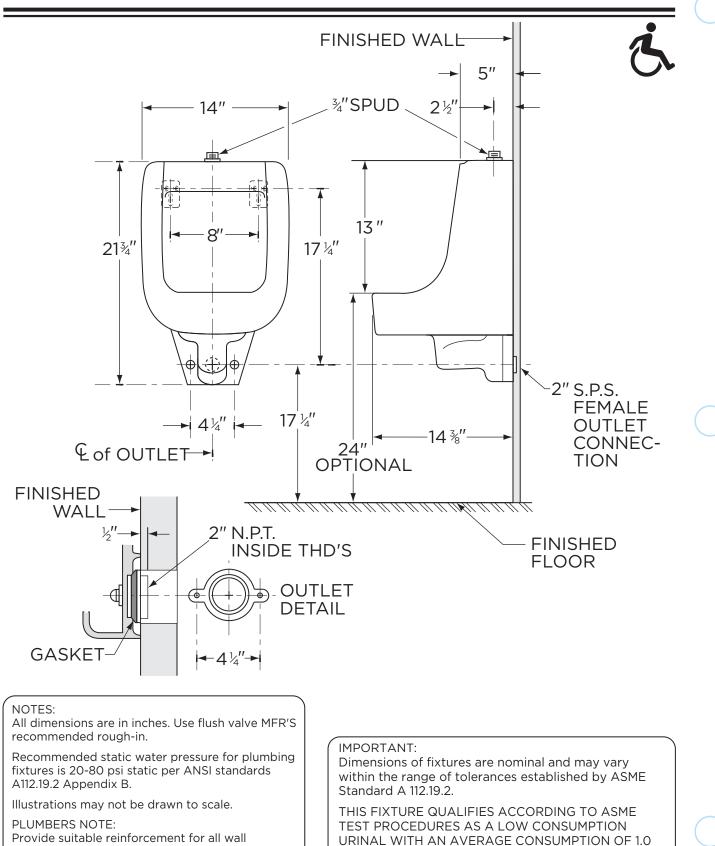

## **CLINTON<sup>™</sup>** "Space Saver" Siphon Jet/Top Spud Wall Hung **Features:** • Low Consumption 1.0 gpf (3.8 Lpf) • Minimum Wall Space Dual Hangers • For Exposed Flushometer (top spud) 1" x 3/4" Inlet • 2" S.P.S. Female Outlet Connection Supplied ADA Compliant **Dimensions:** Height ..... 21 3/4" Width ......14" Depth ..... 14 3/8" Inlet...... 3/4" Shipping Weight ..... 41 lbs

RECOMMENDED STATIC WATER PRESSURE FOR PLUMBING FIXTURES IS 20 - 80 PSI STATIC PER ANSI STANDARDS A112.19.2 APPENDIX B

THIS FIXTURE QUALIFIES ACCORDING TO ASME TEST PROCEDURES AS A LOW CONSUMPTION URINAL WITH AN AVERAGE CONSUMPTION PER FLUSH OF 1.0 gpf (3.8 Lpf) OR LESS.