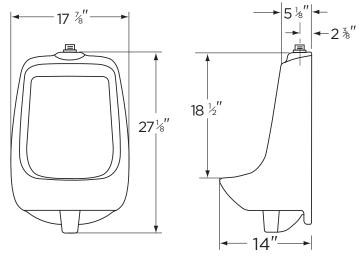

# **Dimensions:**

| Height          | 27 1/8" |
|-----------------|---------|
| Width           | 17 7/8" |
| Depth           | 14"     |
| Inlet           | 3/4"    |
| Outlet          | 2"      |
| Shipping Weight | 52 lbs  |