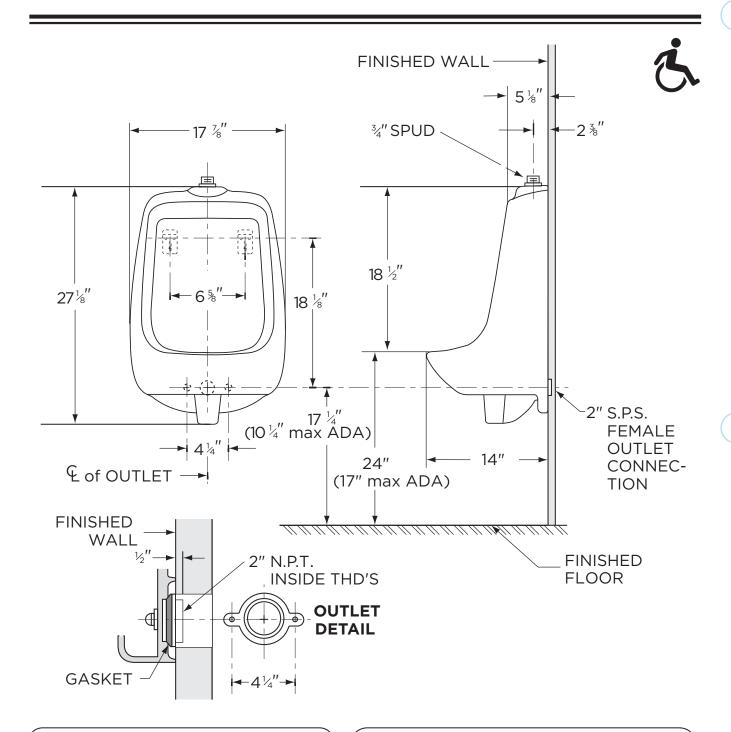

# **Dimensions:**

| Height          | 27 1/8" |
|-----------------|---------|
| Width           | 17 7/8" |
| Depth           | 14"     |
| Inlet           | 3/4"    |
| Outlet          | 2"      |
| Shipping Weight | 52 lbs  |

www.gerberonline.com

All dimensions are in inches. Use flush valve MFR'S recommended rough-in.

Recommended static water pressure for plumbing fixtures is 20-80 psi static per ANSI standards A112.19.2 Appendix B.

### PLUMBERS NOTE:

Provide suitable reinforcement for all wall supports.