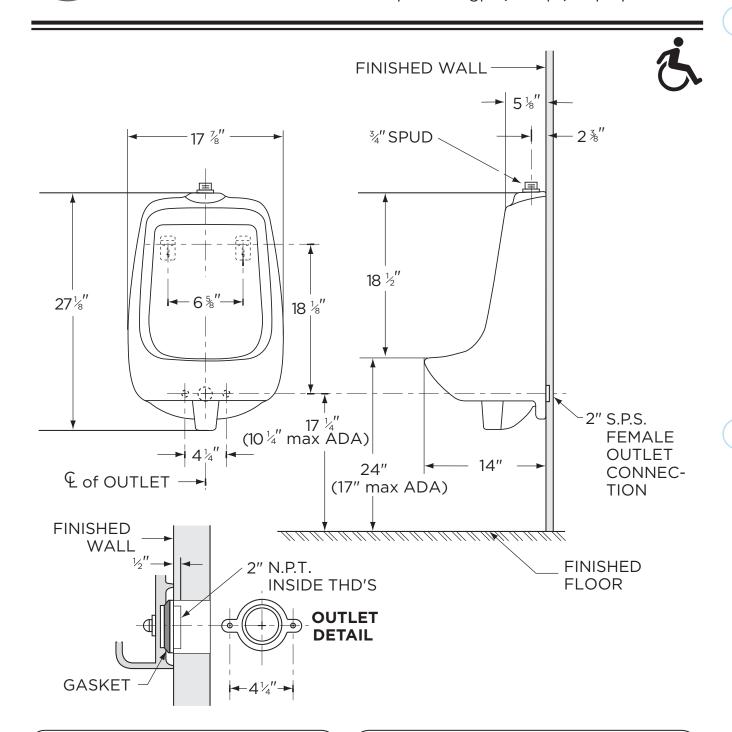

## **Dimensions:**

| Height           | 27 1/8" |
|------------------|---------|
| Width            | 17 7/8" |
| Depth            | 14"     |
| Inlet            | 3/4"    |
| Outlet           | 2"      |
| Shipping Weight. | 52 lbs  |

Low Consumption 1.0 gpf (3.8 Lpf) Top Spud Urinal

All dimensions are in inches. Use flush valve MFR'S recommended rough-in.

Recommended static water pressure for plumbing fixtures is 20-80 psi static per ANSI standards A112.19.2 Appendix B.

Illustrations may not be drawn to scale.

Provide suitable reinforcement for all wall supports.

Dimensions of fixtures are nominal and may vary within the range of tolerances established by ASME Standard A 112.19.2. THIS FIXTURE QUALIFIES ACCORDING TO ASME TEST PROCEDURES AS A LOW CONSUMPTION URINAL WITH AN AVERAGE CONSUMPTION OF 1.0 gpf (3.8 Lpf) OR LESS.