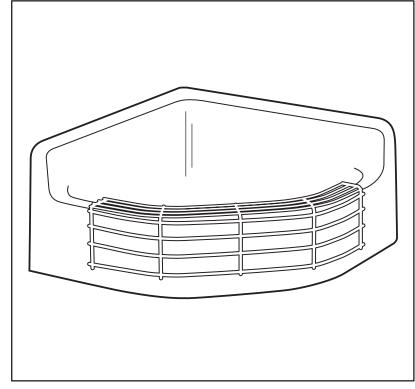

#### **Features:**

- Enameled Cast Iron Floor Mount Corner Service Sink
- 3" Outlet
- Corner Model

### **Accessory:**

99-185 Vinyl Coated Wire Rim Guard

| Recommended Faucets: |  |  |  |
|----------------------|--|--|--|
| C4-44-650            |  |  |  |
| C4-44-651            |  |  |  |
| C4-44-640            |  |  |  |