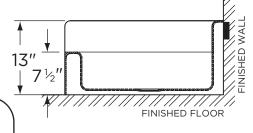

### **Dimensions:**

| Height | 13" |
|--------|-----|
| Width  | 28" |
| Depth  | 28" |