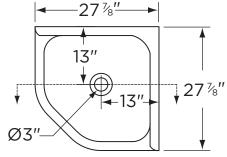

### **Dimensions:**

| Height | 13" |
|--------|-----|
| Width  | 28" |
| Depth  | 28" |

#### **Features:**

- Enameled Cast Iron Floor Mount Corner Service Sink
- 3" Outlet
- Corner Model