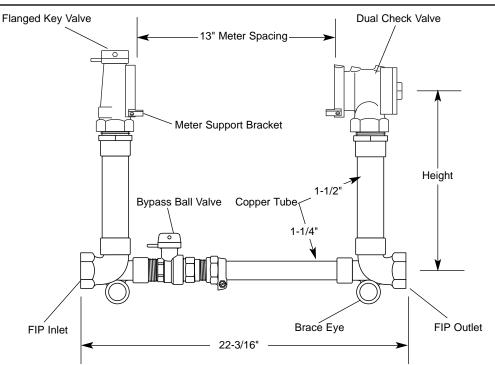

#### ANGLE KEY VALVE BY ANGLE DUAL CHECK VALVE (1-1/2" METER)

#### FEMALE IRON PIPE THREAD INLET AND OUTLET

| SERVICE LINE CONNECTION |            |        | APPROX.  | CATALOG NUMBER  | SUBMITTED |
|-------------------------|------------|--------|----------|-----------------|-----------|
| FIP INLET               | FIP OUTLET | HEIGHT | WT. LBS. | CATALOG NUMBER  | ITEM(S)   |
|                         |            | 12"    | 30       | VHH76-12B-11-66 |           |
|                         |            | 15"    | 31       | VHH76-15B-11-66 |           |
| 1-1/2"                  | 1-1/2"     | 18"    | 32       | VHH76-18B-11-66 |           |
|                         |            | 21"    | 32       | VHH76-21B-11-66 |           |
|                         |            | 24"    | 33       | VHH76-24B-11-66 |           |
|                         |            | 27"    | 33       | VHH76-27B-11-66 |           |

### FEATURES

- All brass conforms to AWWA Standard C800 (ASTM B-62, UNS NO C83600 85-5-5-5)
- Constructed with Type K Copper.
- Bracing Eyes are standard.
- Meter Support Brackets are standard.
- All Ford Meter Setters are assembled with Lead-Free Solder.
- Optional High Bypass add "HB" following the height. Example: VHH76-12HB-11-66.