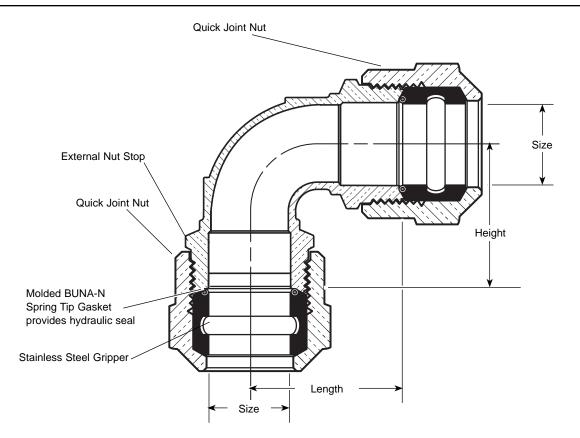

## QUICK JOINT FOR COPPER OR PLASTIC TUBING (CTS) BOTH ENDS

| DESCRIPTION  |              | 1        |          | APPROX. | PART        | ✓ SUBMITTED | 4 |
|--------------|--------------|----------|----------|---------|-------------|-------------|---|
| Q.J. FOR CTS | Q.J. FOR CTS | LENGTH   | HEIGHT   | WT. LBS | NUMBER      | ITEM(S)     |   |
| 3/4"         | 3/4"         | 1-5/8"   | 1-5/8"   | 1.0     | ▼ L44-33-Q  |             |   |
| 1"           | 1"           | 2-1/8"   | 2-1/8"   | 1.8     | ▼ L44-44-Q  |             |   |
| 1-1/2"       | 1-1/2"       | 2-7/16"  | 2-7/16"  | 3.1     | ▼▼ L44-66-Q |             |   |
| 2"           | 2"           | 2-13/16" | 2-13/16" | 4.2     | ▼▼ L44-77-Q |             |   |