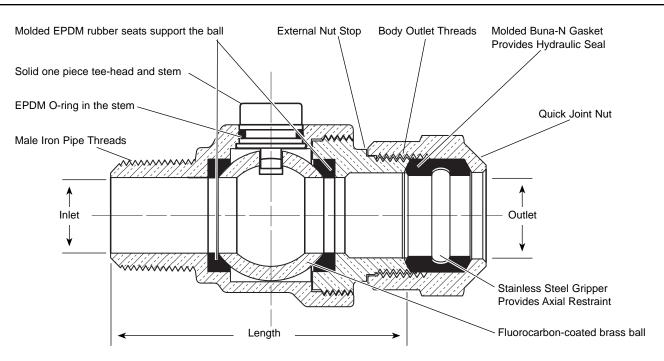

## MALE IRON PIPE THREAD INLET BY QUICK JOINT FOR POLYETHYLENE PIPE (PEP) OUTLET

| VALVE SIZE | INLET SIZE | OUTLET SIZE | Valve<br>Length | BODY OUTLET<br>THREADS | Approx.<br>Wt. Lbs | Part<br>Number | ✓ Submitted<br>Item(s) |
|------------|------------|-------------|-----------------|------------------------|--------------------|----------------|------------------------|
| 3/4"       | 3/4"       | 3/4"        | 4-17/32"        | 1" Special             | 2.1                | ▼ FB1101-3-Q   |                        |
| 1"         | 1"         | 1"          | 4-1/2"          | 1-1/4" Special         | 3.1                | ▼ FB1101-4-Q   |                        |

## FEATURES

- All brass conforms to AWWA Standard C800 (ASTM B-62 and ASTM B-584, UNS NO C83600 - 85-5-5-5)
- · Ends are integral or secured with adhesive to prevent unintentional disassembly.
- 300 PSI working pressure.