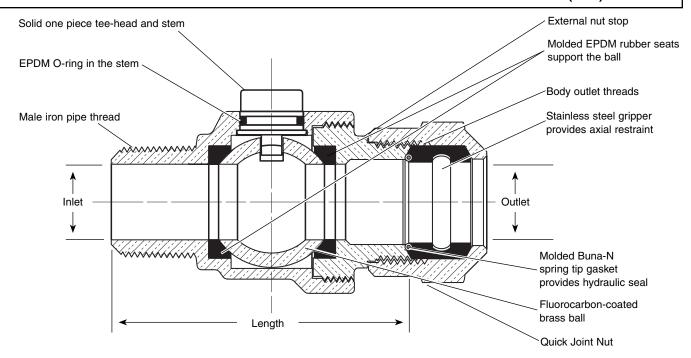

## MALE IRON PIPE THREAD INLET BY QUICK JOINT FOR COPPER OR PLASTIC TUBING (CTS) OUTLET

| VALVE SIZE | INLET SIZE | OUTLET SIZE | VALVE<br>LENGTH | BODY OUTLET<br>THREADS | Approx.<br>Wt. Lbs | Part<br>Number | ✓ SUBMITTED ITEM(S) |
|------------|------------|-------------|-----------------|------------------------|--------------------|----------------|---------------------|
| 3/4"       | 3/4"       | 3/4"        | 4-7/16"         | 3/4" Flare Copper      | 1.8                | ▼ FB1100-3-Q   |                     |
| 1"         | 1"         | 1"          | 4-9/16"         | 1" Flare Copper        | 2.7                | ▼ FB1100-4-Q   |                     |
| 1-1/4"     | 1-1/4"     | 1-1/4"      | 6"              | 1-1/4" Special Thread  | 4.9                | ▼▼ FB1100-5-Q  |                     |
| 1-1/2"     | 1-1/2"     | 1-1/2"      | 6-7/16"         | 1-1/2" Special Thread  | 5.9                | ▼▼ FB1100-6-Q  |                     |
| 2"         | 2"         | 2"          | 6-7/8"          | 2" Special Thread      | 9.2                | ▼▼ FB1100-7-Q  |                     |

## **FEATURES**

- All brass conforms to AWWA Standard C800 (ASTM B-62 and ASTM B-584, UNS NO C83600 - 85-5-5-5)
- Ends are integral or secured with adhesive to prevent unintentional disassembly.
- 300 PSI working pressure.