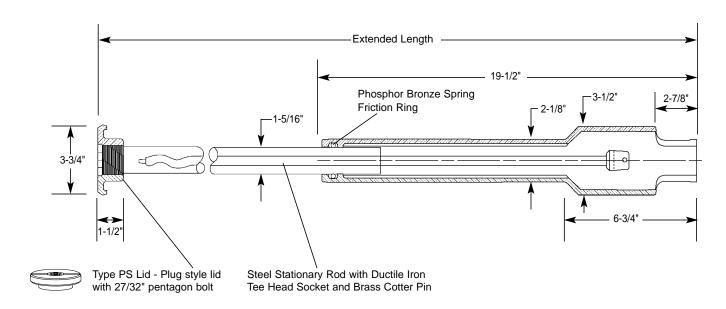

#### ARCH PATTERN - 1" UPPER SECTION - PLUG STYLE LID - WITH STATIONARY ROD

| *EXTENDED LENGTH | ROD LENGTH | APPROX. WT. LBS. | CATALOG NUMBER | ✓ SUBMITTED ITEM(S) |
|------------------|------------|------------------|----------------|---------------------|
| 3'               | 18"        | 16               | EA2-30-40-18R  |                     |
| 3'-6"            | 24"        | 17               | EA2-35-40-24R  |                     |
| 4'               | 30"        | 19               | EA2-40-40-30R  |                     |
| 4'-6"            | 36"        | 20               | EA2-45-40-36R  |                     |
| 5'               | 42"        | 21               | EA2-50-40-42R  |                     |
| 5'-6"            | 48"        | 22               | EA2-55-40-48R  |                     |
| 6'               | 54"        | 24               | EA2-60-40-54R  |                     |
| 6'-6"            | 60"        | 25               | EA2-65-40-60R  |                     |
| 7'               | 66"        | 26               | EA2-70-40-66R  |                     |
| 7'-6"            | 72"        | 27               | EA2-75-40-72R  |                     |
| 8'               | 78"        | 28               | EA2-80-40-78R  |                     |
| 9'               | 84"        | 30               | EA2-90-40-84R  |                     |

<sup>\*</sup>Telescopes to 1 foot less than extended length.

#### **FEATURES**

- Arch base for use with Curb Stops in sizes 1" and smaller.
- Adaptable to 1-1/4", 1-1/2" and 2" Curb Stops by placing on the CB-7 Curb Box Base.
- Lid and Base made of Cast Iron per ASTM A48, Class 25.
- Brass plug conforms to AWWA Standard C800 (ASTM B-62, UNS No C83600 85-5-5-5).
- · Upper Section made of Steel.
- · Painted Black Asphalt.