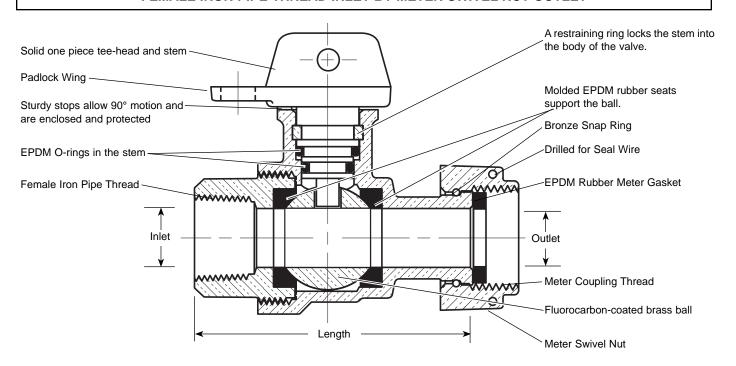

## FEMALE IRON PIPE THREAD INLET BY METER SWIVEL NUT OUTLET

| VALVE SIZE | SERVICE LINE<br>SIZE INLET | METER SIZE OUTLET | LENGTH   | APPROX.<br>Wt. Lbs | Part<br>Number | ✓ SUBMITTED ITEM(S) |
|------------|----------------------------|-------------------|----------|--------------------|----------------|---------------------|
| 3/4"       | 3/4"                       | 5/8"              | 3-15/16" | 1.9                | ▼ B13-331W     |                     |
| 3/4"       | 3/4"                       | 5/8"x3/4" & 3/4"  | 3-1/2"   | 2.0                | ▼ B13-332W     |                     |
| 3/4"       | 1"                         | 5/8"              | 4-1/8"   | 2.1                | ▼ B13-341W     |                     |
| 3/4"       | 1"                         | 5/8"x3/4" & 3/4"  | 3-5/8"   | 2.2                | ▼ B13-342W     |                     |
| 3/4"       | 1"                         | 1"                | 4-3/16"  | 2.3                | ▼ B13-344W     |                     |
| 1"         | 1"                         | 1"                | 3-15/16" | 2.9                | ▼ B13-444W     |                     |
| 1"         | 1-1/4"                     | 1"                | 4-3/8"   | 3.1                | ▼ B13-454W     |                     |

## **FEATURES**

- All brass conforms to AWWA Standard C800 (ASTM B-62 and ASTM B-584 UNS NO C83600 - 85-5-5-5)
- Padlock Wing for locking valve in closed position.
- Valve is non-directional and is watertight with flow in either direction.
- Ends are integral or secured with adhesive to prevent unintentional disassembly.
- Hole for attaching handle is provided in the tee-head.
- 300 PSI working pressure.