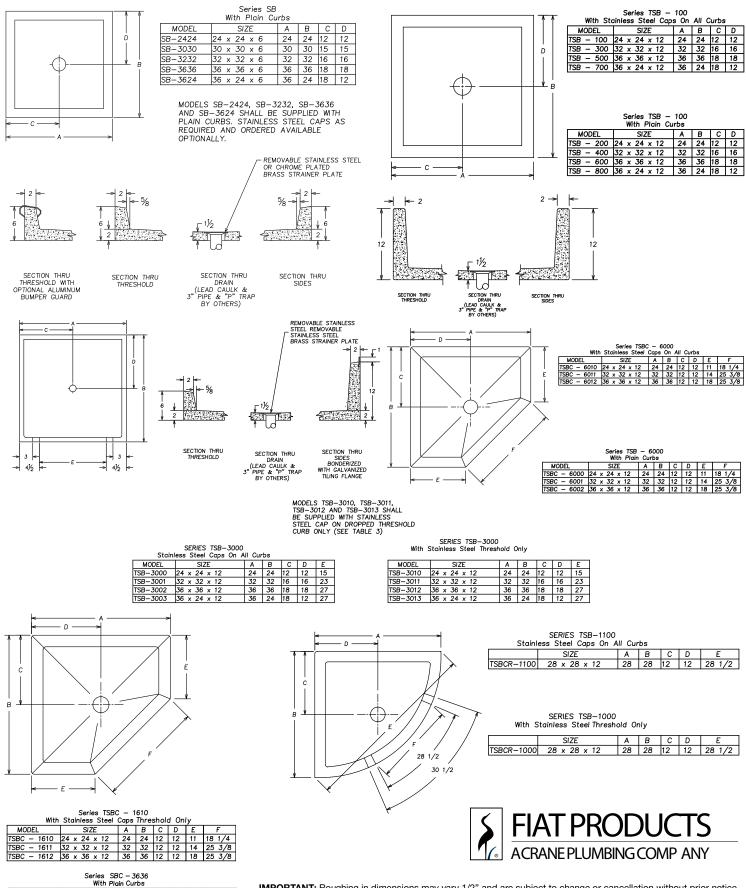

#### **FEATURES**

• SB / SBC/TSB / TSBC / TSBCR

The mop service basin is a one piece, precast terrazzo as manufactured by Fiat Products. The shoulders shall not be less than 6" high outside, 4" inside at lowest wall (series TSB-3000 is supplied with 12" shoulders). The shoulder width shall be 2" on all sides with a  $\frac{1}{2}$ " pitch toward the inside. The drain body shall be stainless steel or chrome plated brass, cast integral and shall provide for a caulk connection not less than 1" deep to a 3" pipe. Terrazzo shall be made of black and white marbel chips cast in gray portland cement to produce a compressive strength not less than 3000 P.S.I. seven days after casting. Terrazzo surface shall be ground and polished with all air holes and/or pits to be grouted and excess removed. Integral galvanized bonderized steel tiling flanges are available as required at no extra charge, but shall be supplied only if specified with the order, as to quantity and location. Stainless steel tiling flanges are also available at an extra cost.

- SB2424 Series (with plain curbs): SB2424; SB3030; SB3232; SB3636; SB3624
- SBC3636 Series (with plain curbs): SBC3636
- TSB3000 Series (with caps on all curbs): TSB3000; TSB3001; TSB3002; TSB3003
- TSB3000 Series (with stainless steel threshold only): TSB3010; TSB3011; TSB3012; TSB3013
- TSBC1610 Series (Stainless steel threshold only)
   TSBC1610; TSBC1611; TSBC1612
- TSBCR1000 Series TSBCR1000
- TSBCR1000 Series (Stainless steel threshold only)
   TSBCR1100

#### Terrazzo Shower Floor

MODEL

SIZE

SBC - 3636 36 x 36 x 12

 A
 B
 C
 D
 E
 F

 36
 36
 12
 12
 18
 25
 3/8

IMPORTANT: Roughing in dimensions may vary 1/2" and are subject to change or cancellation without prior notice. CR/PL© 01/08 Printed in U.S.A