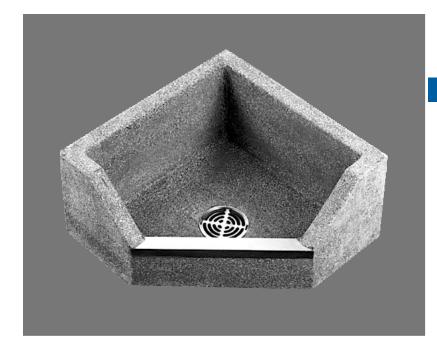

#### 6" Deep Mop Service Basin

#### **FEATURES**

• SB / SBC/TSB / TSBC / TSBCR

The mop service basin is a one piece, precast terrazzo as manufactured by Fiat Products. The shoulders shall not be less than 6" high outside, 4" inside at lowest wall (series TSB-3000 is supplied with 12" shoulders). The shoulder width shall be 2" on all sides with a  $\frac{1}{2}$ " pitch toward the inside. The drain body shall be stainless steel or chrome plated brass, cast integral and shall provide for a caulk connection not less than 1" deep to a 3" pipe. Terrazzo shall be made of black and white marbel chips cast in gray portland cement to produce a compressive strength not less than 3000 P.S.I. seven days after casting. Terrazzo surface shall be ground and polished with all air holes and/or pits to be grouted and excess removed. Integral galvanized bonderized steel tiling flanges are available as required at no extra charge, but shall be supplied only if specified with the order, as to quantity and location. Stainless steel tiling flanges are also available at an extra cost.