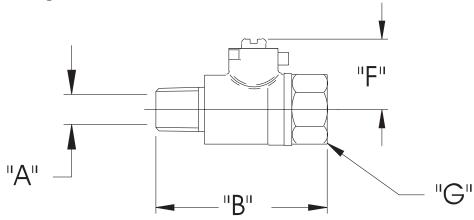

### **Dimensions - Weights**

| SIZE        | P/N    | Α         |           | В    |      | F    |      | G    |      | WEIGHT |      |
|-------------|--------|-----------|-----------|------|------|------|------|------|------|--------|------|
|             |        | in        | mm        | in   | mm   | in   | mm   | in   | mm   | lbs    | kg   |
| 1/8M x 1/4F | 781074 | .12 x .25 | 3.0 x 6.4 | 1.75 | 44.5 | 0.66 | 16.8 | 0.68 | 17.3 | 0.06   | 0.03 |
| 1/4M x 1/4F | 781075 | 0.25      | 6.4       | 1.88 | 47.8 | 0.66 | 16.8 | 0.68 | 17.3 | 0.06   | 0.03 |