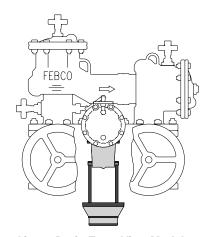

### Part Number: 905-213

Airgap Drain Side View Model 860

**Airgap Drain Front View Model 880** 