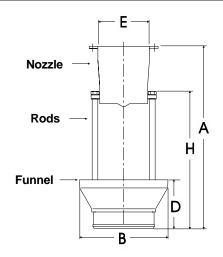

#### **Features**

- Nozzle design directs flow directly into funnel, reducing side spray.
- Funnels minor relief valve discharges into drains.
- Lightweight for easy installation.
- Coated for corrosion resistance.
- 4" funnel outlet is designed to accept a hubless pipe coupling for simple drain pipe installation.

#### **Dimensions**

|       | Inches                                 | (mm)    |
|-------|----------------------------------------|---------|
| Α     | 131/8"                                 | (333.4) |
| В     | 6 <sup>3</sup> / <sub>8</sub> "        | (161.9) |
| С     | 5 <sup>3</sup> / <sub>8</sub> "        | (136.5) |
| D     | 31/2"                                  | (88.9)  |
| E     | 3 <sup>13</sup> / <sub>16</sub> "      | (96.8)  |
| F     | 2 <sup>7</sup> / <sub>32</sub> "       | (56.4)  |
| G     | <b>4</b> <sup>3</sup> / <sub>8</sub> " | (111.1) |
| Н     | 97/8"                                  | (250.8) |
| Weigh | t: lbs                                 | (kg)    |