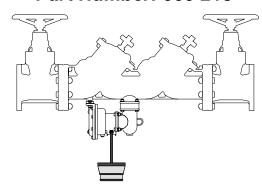

## Air Gap Drain Kit

The model 601 Air Gap Drain Kit is constructed of coated aluminum. The air gap drain is designed to be attached to the relief valve of MasterSeries reduced pressure assemblies, sizes  $2^{1}/_{2}^{1}$  through 10". Four inch drainage piping may be attached to drain, creating a system that catches and removes minor relief valve discharges due to pressure fluctuations and/or minor check valve fouling.

### Part Number: 905-213

Airgap Drain Side View Model 860

**Airgap Drain Front View Model 880** 