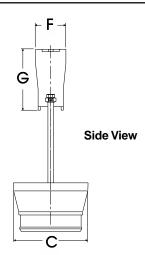

#### **Dimensions**

|       | Inches                                 | (mm)    |
|-------|----------------------------------------|---------|
| Α     | 131/8"                                 | (333.4) |
| В     | 6 <sup>3</sup> / <sub>8</sub> "        | (161.9) |
| С     | 5 <sup>3</sup> / <sub>8</sub> "        | (136.5) |
| D     | 31/2"                                  | (88.9)  |
| E     | 3 <sup>13</sup> / <sub>16</sub> "      | (96.8)  |
| F     | 2 <sup>7</sup> / <sub>32</sub> "       | (56.4)  |
| G     | <b>4</b> <sup>3</sup> / <sub>8</sub> " | (111.1) |
| Н     | 97/8"                                  | (250.8) |
| Weigh | t: lbs                                 | (kg)    |