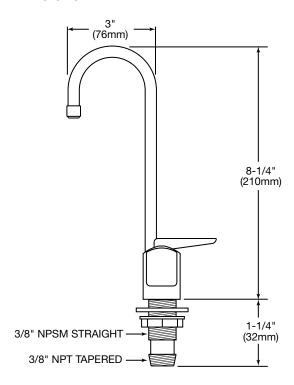

## **GENERAL**

K1110 stainless steel single water gooseneck glass filler, manufactured with 100% lead-free material, plastic push lever control, 8-1/4" (210mm) high overall, 3/8" NPT connection. Ship. Wt. 1 lb.

## **DIMENSIONS**