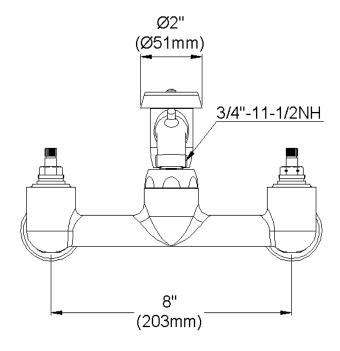

## **COMPLIES WITH:**

- ASME/ANSI A112.18.1
- CSA B125-01
- NSF/ANSI 61
- ADA
- UPC/CUPC
- IAPMO Listed

Replacement Handle A55387 Replacement Escutcheon A55390

**FRONT VIEW** 

(shown less handles)

**SIDE VIEW** 