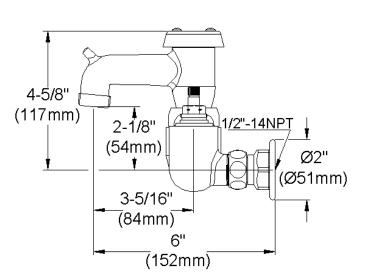

## **COMPLIES WITH:**

- ASME/ANSI A112.18.1
- CSA B125-01
- NSF/ANSI 61
- ADA
- UPC/CUPC
- IAPMO Listed

Replacement Handle A55387 Replacement Escutcheon A55390

**FRONT VIEW** 

(shown less handles)

**SIDE VIEW** 