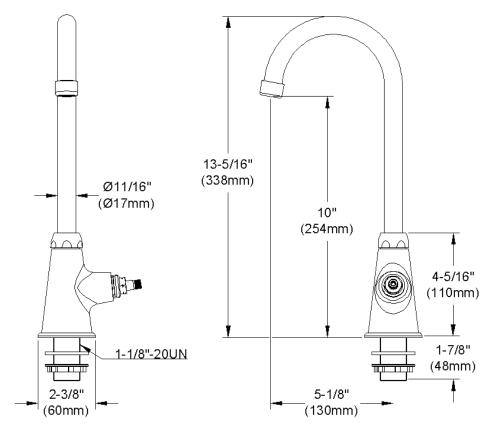

## **GENERAL FEATURES**

- Quarter turn ceramic disc cartridge
- Solid brass construction
- Chrome finish
- Replacement cartridge A70001 for cold
- Includes spout swing restriction pin
- Single control

## **COMPLIES WITH:**

- ASME/ANSI A112.18.1
- CSA B125-01
- NSF/ANSI 61
- ADA
- UPC/CUPC
- IAPMO Listed

Replacement Handle A55387 Replacement Escutcheon A55391

**FRONT VIEW** 

(shown less handles)

**SIDE VIEW** 