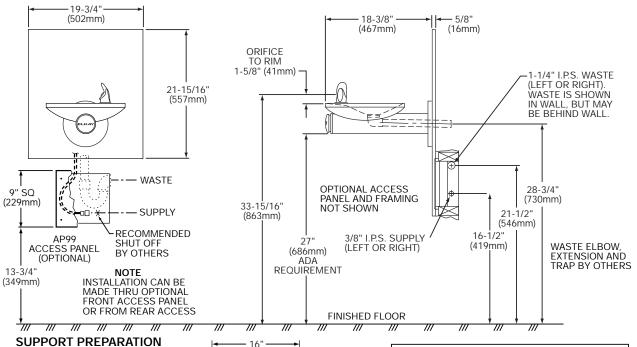

# **ROUGH-IN DIMENSIONS**

## **INSTALLER NOTE**

THIS DRINKING FOUNTAIN IS FURNISHED WITH A BUBBLER AND VALVE INCLUDING ALL CONNECTING FITTINGS WHICH ARE MANUFACTURED OF COM-PLETELY LEAD-FREE MATERIAL.
IT IS RECOMMENDED THAT SHUT
OFF VALVE AND SUPPLY TUBING SUPPLIED BY OTHERS BE NON-METALLIC.