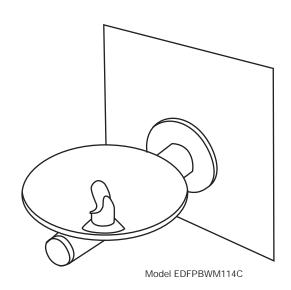

## **SPECIFICATIONS**

#### **GENERAL**

Wall mounted drinking fountain basin constructed of #18 gauge, 300 series stainless steel polished to a lustrous satin finish with high shined outer edge. #16 gauge, 300 series tubular stainless steel support arm incorporates a recess to be integrated with basin

Contoured basin minimizes splashing and has exclusive Flexi-Guard® safety bubbler to prevent accidental mouth injuries. Keyed in location to prevent rotation. Fully functional, vandal-resistant front push button is easy to operate. Patented\* valve and in-line flow regulator provides constant stream from 20 to 105 psi. Vandal-resistant bottom cover plate.

## CONSTRUCTION

**EDFPBWM114C** furnished complete with Flexi-Guard® fully assembled front push button, patented\* valve and in-line flow regulator (20 to 105 psi) with surface mounting plate and stainless steel wall plate. No trap furnished.