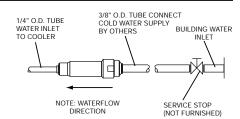

## **INSTALLER NOTE**

THIS DRINKING FOUNTAIN IS FURNISHED WITH A BUBBLER AND VALVE INCLUDING ALL CONNECTING FITTINGS WHICH ARE MANUFACTURED OF COM-PLETELY LEAD-FREE MATERIAL.
IT IS RECOMMENDED THAT SHUT
OFF VALVE AND SUPPLY TUBING SUPPLIED BY OTHERS BE NON-METALLIC.