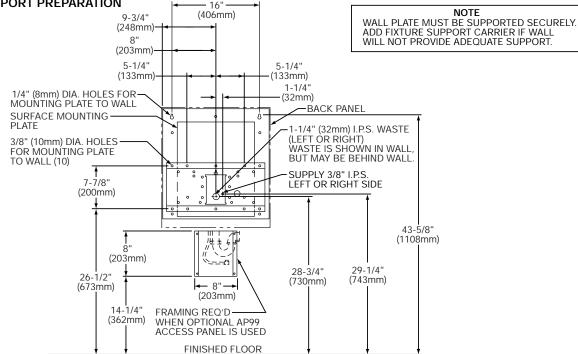

3.



\* Patent #4,481,971

This specification describes an Elkay product with design, quality and functional benefits to the user. When making a comparison of other producers' offerings, be certain these features are not overlooked.

In keeping with our policy of continuing product improvement, Elkay reserves the right to change product specifications without notice.

Elkay

2222 Camden Court Oak Brook, IL 60523 Printed in U.S.A. © 2010 Elkay



# **ROUGH-IN DIMENSIONS**

## **INSTALLER NOTE**

THIS DRINKING FOUNTAIN IS FURNISHED WITH A BUBBLER AND VALVE INCLUDING ALL CONNECTING FITTINGS WHICH ARE MANUFACTURED OF COM-PLETELY LEAD-FREE MATERIAL.
IT IS RECOMMENDED THAT SHUT
OFF VALVE AND SUPPLY TUBING SUPPLIED BY OTHERS BE NON-METALLIC.

### OPERATION OF QUICK CONNECT FITTINGS





NOTE