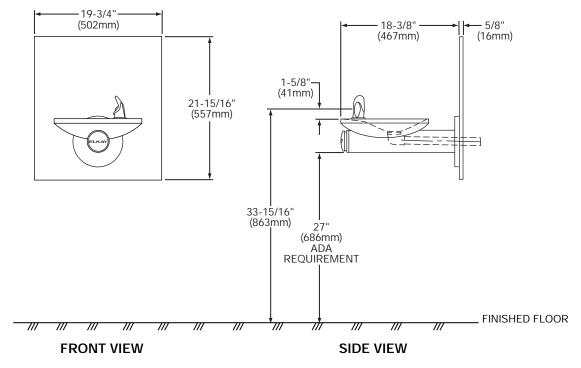

OF 1986 AND LEAD CONTAMINATION CONTROL ACT OF 1988.

Elkay Drinking Fountains are manufactured with a waterway system utilizing copper components and completely lead-free material. These waterways have no lead because all leaded materials, such as leaded brass, have been removed.

## CONSTRUCTION

**EDFPBWM114C** furnished complete with Flexi-Guard® fully assembled front push button, patented\* valve and in-line flow regulator (20 to 105 psi) with surface mounting plate and stainless steel wall plate. No trap furnished.

**EDFPBW114C** does not included the surface mounting plate. To be mounted with MPW101 in-wall mounting plate carrier accessory. ML100 in-wall support legs are optional.



This fountain is certified by WQA to lead-free compliance including NSF/ANSI 61-ANNEX G, AB 1953.



\* Patent #4,481,971

This specification describes an Elkay product with design, quality and functional benefits to the user. When making a comparison of other producers' offerings, be certain these features are not overlooked.

In keeping with our policy of continuing product improvement, Elkay reserves the right to change product specifications without notice.

Elkay

2222 Camden Court Oak Brook, IL 60523 Printed in U.S.A. © 2010 Elkay



# **ROUGH-IN DIMENSIONS**

## **INSTALLER NOTE**

THIS DRINKING FOUNTAIN IS FURNISHED WITH A BUBBLER AND VALVE INCLUDING ALL CONNECTING FITTINGS WHICH ARE MANUFACTURED OF COM-PLETELY LEAD-FREE MATERIAL.
IT IS RECOMMENDED THAT SHUT
OFF VALVE AND SUPPLY TUBING SUPPLIED BY OTHERS BE NON-METALLIC.

### OPERATION OF QUICK CONNECT FITTINGS





NOTE