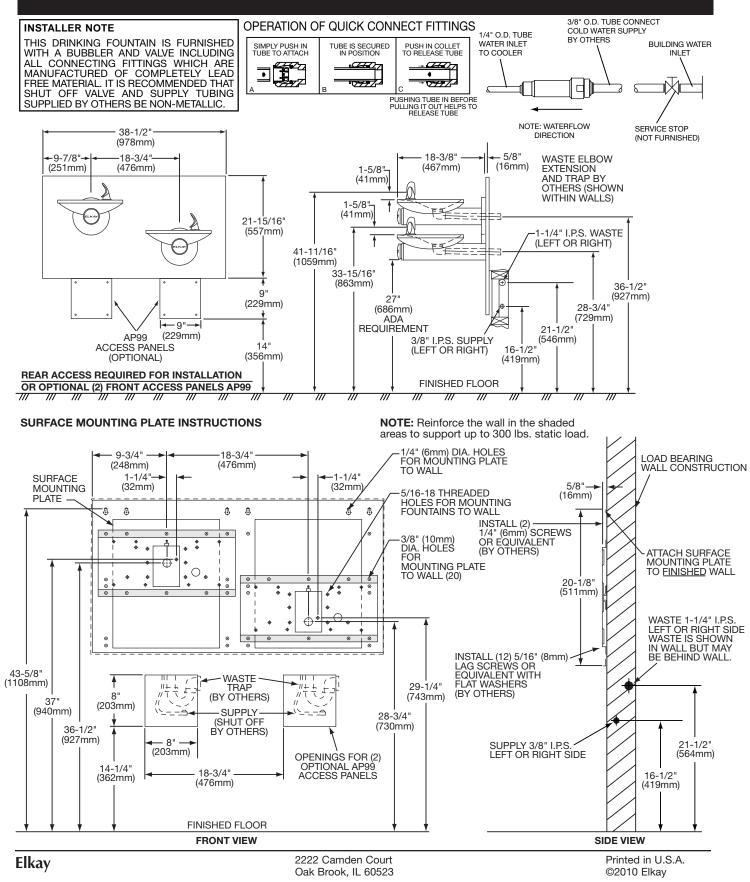

## CONSTRUCTION

**EDFPBM117C** two-level fountain furnished complete with Flexi-Guard<sup>®</sup> fully assembled with front push button, patented\* valve and in-line flow regulator (120 to 105 p.s.i.), stainless steel back panel and surface mounting plate. No traps are furnished.

### ALSO AVAILABLE

**Model EDFPBMV117C:** Includes vandal-resistant bubblers Heavy duty, one-piece construction, chrome plated brass.

**Models EDFPB117C and EDFPBV117C** do not include the surface mounting plate. Designed to mount with **MPW200** in-wall mounting plate carrier accessory. **ML100** in-wall support legs are optional.