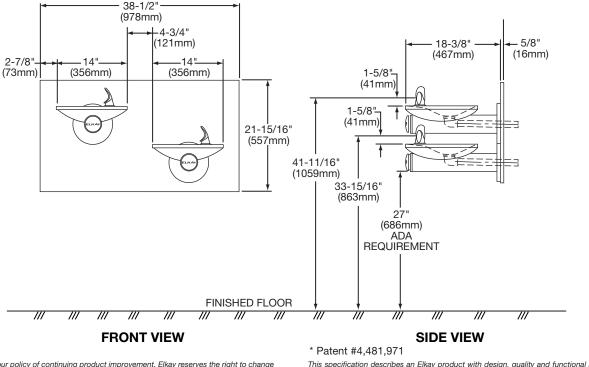

# **ROUGH-IN DIMENSIONS**

THIS DRINKING FOUNTAIN COMPLIES WITH THE REQUIREMENTS OF A.D.A. (AMERICANS WITH DISABIL-ITIES ACT) PROVIDING THE UNIT IS INSTALLED IN AN ALCOVE OR WITH LEFT WING WALL.