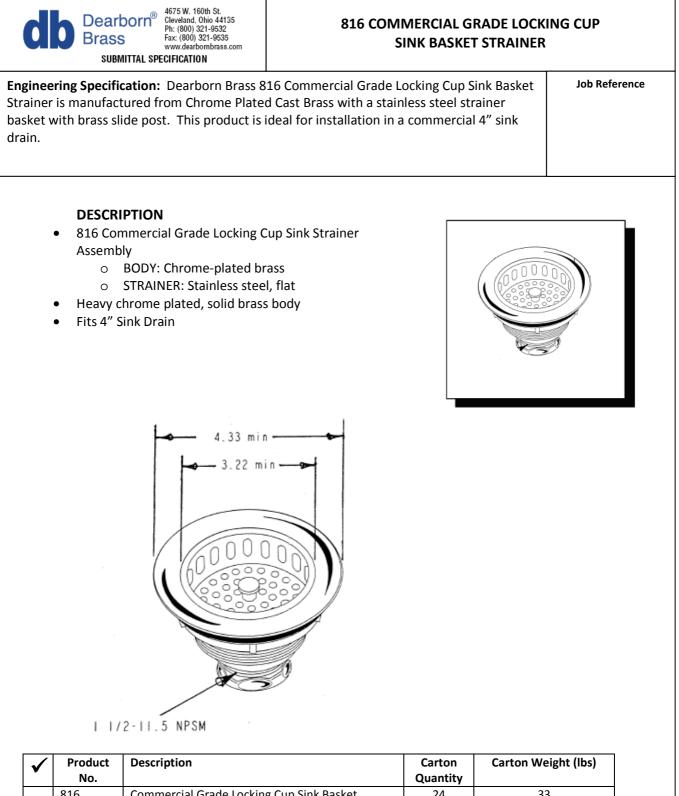

| 816      | Commercial Grade Locking Cup Sink Basket | 24                                                                                                       | 33                                                                                                     |
|----------|------------------------------------------|----------------------------------------------------------------------------------------------------------|--------------------------------------------------------------------------------------------------------|
|          | Strainer                                 |                                                                                                          |                                                                                                        |
| 816T     | Commercial Grade Locking Cup Sink Basket | 24                                                                                                       | 35                                                                                                     |
|          | Strainer with 4" Chrome Plated Tailpiece |                                                                                                          |                                                                                                        |
| 4202-2-3 | Replacement Rubber Washer for 816        | 1                                                                                                        | .04                                                                                                    |
|          | 816T                                     | Strainer     816T   Commercial Grade Locking Cup Sink Basket<br>Strainer with 4" Chrome Plated Tailpiece | Strainer   816T Commercial Grade Locking Cup Sink Basket 24   Strainer with 4" Chrome Plated Tailpiece |