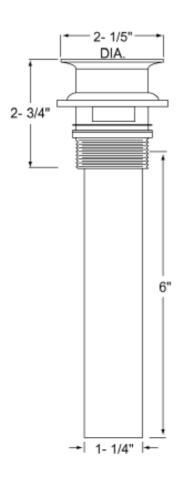

## CAST GRID PATENT OUTLET PLUG

**Engineering Specification:** Dearborn Brass Semi-Cast Grid Patent Overflow Plug with  $1-\frac{1}{4}$ " x 6" – 17 gauge tailpiece.

**Job Reference** 

## **DESCRIPTION**

- Chrome Finished
- Includes: Cast Grid, P.O. Plug with nuts and washers and 17 gauge tailpiece
- Designed for installation in most commercial applications

| <b>/</b> | Product | Description                                        | Carton   | Carton Weight (lbs) |
|----------|---------|----------------------------------------------------|----------|---------------------|
|          | No.     |                                                    | Quantity |                     |
|          | 760-1   | Semi-Cast Grid Patent Overflow Plug with 1-¼" x 6" | 25       | 18                  |
|          |         | – 17 gauge Tailpiece                               |          |                     |