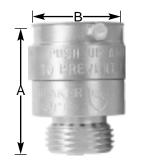

#### 38-404

- For wall and yard hydrant application
- Tamper proof protection
- Corrosion resistant
- External manual drain feature for freezing conditions

## **DIMENSIONS (in.)WEIGHTS (lbs.)**

| MODELS       | Α       | В      | WT./100 |
|--------------|---------|--------|---------|
| 38-304       | 1-5/16  | 1-1/4  | 16.8    |
| 38P          | 1-3/4   | 1-7/16 | 7.0     |
| 38-404-01/03 | 1-15/16 | 1-9/16 | 37.0    |
| 38-404-AS    | 1-15/16 | 1-5/16 | 30.0    |