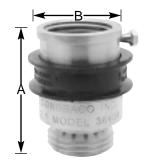

# 3/4" Hose Connection Vacuum Breaker

| 38-304-01/03 |  |  |  |  |
|--------------|--|--|--|--|
| NO.          |  |  |  |  |
| 38-404-01    |  |  |  |  |
| 38-404-03    |  |  |  |  |
| 38-404-AS    |  |  |  |  |

38-404-AS
FINISH
SATIN BRASS
SATIN CHROME
SATIN BRASS