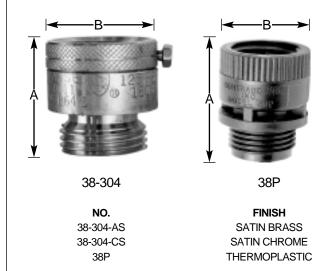

#### 38-304

- Tamper proof protection
- Corrosion resistant
- Manual drain feature on stem

#### 38P

- High density thermoplastic body
- Tamper proof protection
- Lightweight and durable
- Corrosion resistant
- Manual drain feature on stem

## **DIMENSIONS (in.)WEIGHTS (lbs.)**

| MODELS       | Α       | В      | WT./100 |
|--------------|---------|--------|---------|
| 38-304       | 1-5/16  | 1-1/4  | 16.8    |
| 38P          | 1-3/4   | 1-7/16 | 7.0     |
| 38-404-01/03 | 1-15/16 | 1-9/16 | 37.0    |
| 38-404-AS    | 1-15/16 | 1-5/16 | 30.0    |